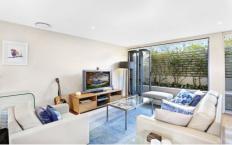

## 5/649-653 Kingsway GYMEA NSW

Set well apart from its peers, this fresh and contemporary residence provides a spectacular easy care environment offering wide appeal for executives, downsizers and families. This 2 bedroom townhouse is substantial throughout with its light filled and free flowing interiors showcasing a spacious lounge, renovated kitchen and bathrooms and a sunny fully landscaped north facing courtyard. Promising a lifestyle of premium comfort, the townhouse is set at the back of this stylish complex and delivers a cosmopolitan lifestyle with a short stroll to Gymea train station, schools and cafes.

Open plan living/ducted reverse cycle air throughout Caesarstone kitchen with gas cooktop/heating Large bedrooms with BIRs, main with ensuite

For full version visit the website

2 🔄 2 🔓 1 🖨

Type : Townhouse Land Size : 175 sgm