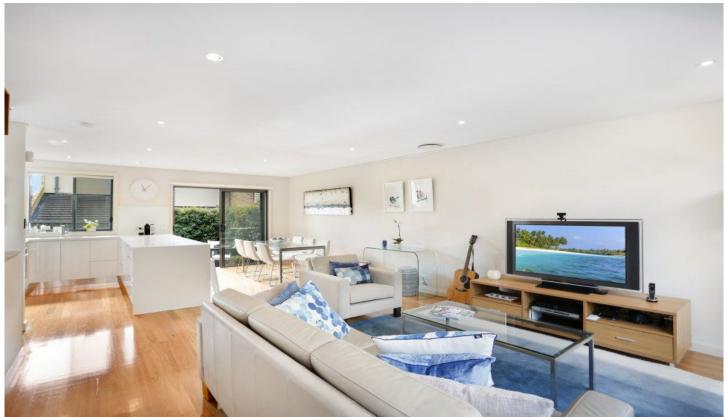

## 5/649-653 Kingsway GYMEA NSW

Set well apart from its peers, this fresh and contemporary residence provides a spectacular easy care environment offering wide appeal for executives, downsizers and families. This 2 bedroom townhouse is substantial throughout with its light filled and free flowing interiors showcasing a spacious lounge, renovated kitchen and bathrooms and a sunny fully landscaped north facing courtyard. Promising a lifestyle of premium comfort, the townhouse is set at the back of this stylish complex and delivers a cosmopolitan lifestyle with a short stroll to Gymea train station, schools and cafes.

Open plan living/ducted reverse cycle air throughout Caesarstone kitchen with gas cooktop/heating Large bedrooms with BIRs, main with ensuite

For full version visit the website

2 🔄 2 🔓 1 🖨

Type : Townhouse Land Size : 175 sgm