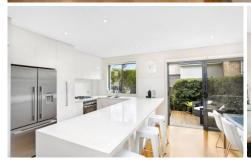

## 5/649-653 Kingsway GYMEA NSW

Set well apart from its peers, this fresh and contemporary residence provides a spectacular easy care environment offering wide appeal for executives, downsizers and families. This 2 bedroom townhouse is substantial throughout with its light filled and free flowing interiors showcasing a spacious lounge, renovated kitchen and bathrooms and a sunny fully landscaped north facing courtyard. Promising a lifestyle of premium comfort, the townhouse is set at the back of this stylish complex and delivers a cosmopolitan lifestyle with a short stroll to Gymea train station, schools and cafes.

Open plan living/ducted reverse cycle air throughout Caesarstone kitchen with gas cooktop/heating Large bedrooms with BIRs, main with ensuite

For full version visit the website

2 🔄 2 🔓 1 🖨

Type : Townhouse Land Size : 175 sgm