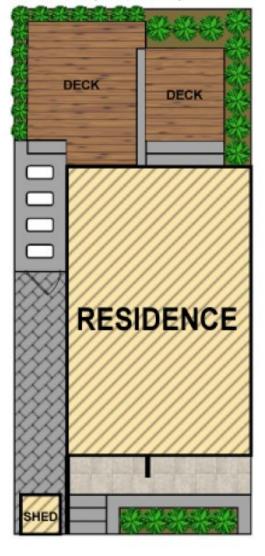

bedroom townhouse is substantial throughout with its light filled and free flowing interiors showcasing a spacious lounge, renovated kitchen and bathrooms and a sunny fully landscaped north facing courtyard. Promising a lifestyle of premium comfort, the townhouse is set at the back of this stylish complex and delivers a cosmopolitan lifestyle with a short stroll to Gymea train station, schools and cafes.

Open plan living/ducted reverse cycle air throughout Caesarstone kitchen with gas cooktop/heating Large bedrooms with BIRs, main with ensuite

For full version visit the website

2 🔄 2 🔓 1 🖨

Type : Townhouse Land Size : 175 sgm

**View**: https://www.jreproperty.com.au/sale/nsw/sut herland/gymea/residential/townhouse/74886

00



Luke Jeffree 02 9540 2222



## SITE PLAN (not to scale)









## ADDRESS: