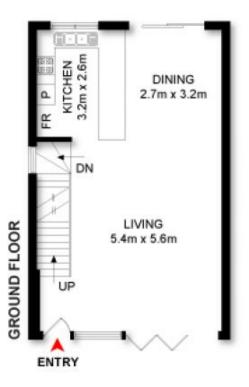

Open plan living/ducted reverse cycle air throughout Caesarstone kitchen with gas cooktop/heating Large bedrooms with BIRs, main with ensuite

For full version visit the website

2 🔄 2 🔓 1 🖨

Type : Townhouse Land Size : 175 sgm