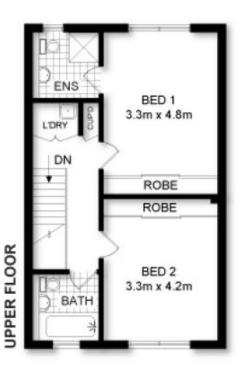

Open plan living/ducted reverse cycle air throughout Caesarstone kitchen with gas cooktop/heating Large bedrooms with BIRs, main with ensuite

For full version visit the website

2 🔄 2 🔓 1 🖨

Type : Townhouse Land Size : 175 sgm