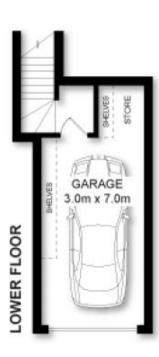

Open plan living/ducted reverse cycle air throughout Caesarstone kitchen with gas cooktop/heating Large bedrooms with BIRs, main with ensuite

For full version visit the website

2 🔄 2 🔓 1 🖨

Type : Townhouse Land Size : 175 sgm