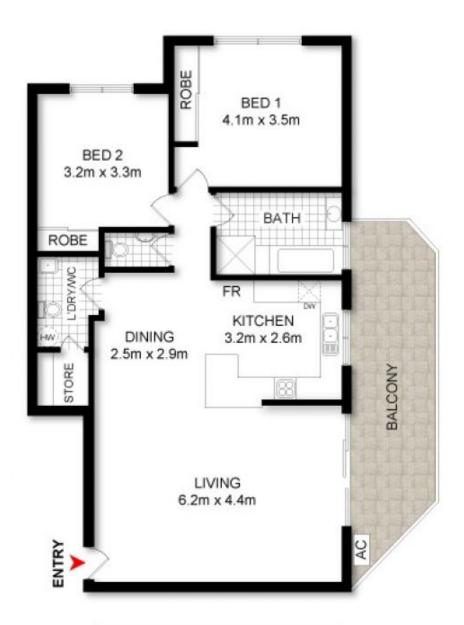

## 8/14-18 Koorabel Street GYMEA NSW

Sensational two bedroom top floor security apartment within terrific proximity to everything that popular Gymea Village has to offer. This rare offering in sought after Koorabel Avenue is ideally suited to both owner occupiers and investors. Boasting two ample size bedrooms, modern bathroom and kitchen, along with a generous sized balcony, plus an added benefit of a double side by side lock up garage.

Two bedrooms, both with built-ins Substantial living and dining, Split System A/C Top floor location, quality security building DLUG, walk to shops, bus and rail Exceptional starter/investor in prime local