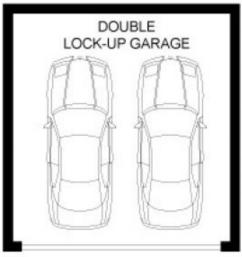

## 8/14-18 Koorabel Street GYMEA NSW

Sensational two bedroom top floor security apartment within terrific proximity to everything that popular Gymea Village has to offer. This rare offering in sought after Koorabel Avenue is ideally suited to both owner occupiers and investors. Boasting two ample size bedrooms, modern bathroom and kitchen, along with a generous sized balcony, plus an added benefit of a double side by side lock up garage.

Two bedrooms, both with built-ins Substantial living and dining, Split System A/C Top floor location, quality security building DLUG, walk to shops, bus and rail Exceptional starter/investor in prime local