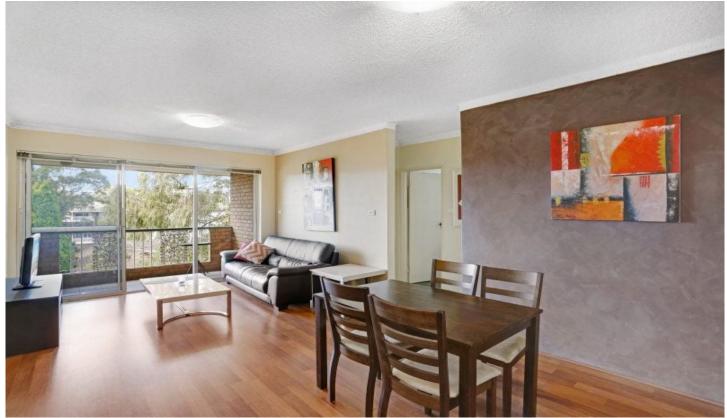

## 10/13-17 Moani Avenue GYMEA NSW

Nestled amongst the tree tops the light filled top floor unit enjoys beautiful east facing sunshine. Generous proportioned throughout with a spacious open plan combined lounge /dining room and modern kitchen with plenty of bench and cupboard space. Boasting 2 great sized bedrooms complete with built-in-robes, both of which adjoin a great sized bathroom screaming with potential to update and add value along the way. This super convenient location allows you to park in your designated secure car space and walk only minutes to popular Gymea Village filled with conveniences, cafes and beautiful restaurants.

Generous open plan living areas adjoin wide balcony Immaculate modern kitchen with pleasing proportions

2 📭 1 🖺 1 🗬

Type : Unit Land Size : 94 sqm

**View**: https://www.jreproperty.com.au/sale/nsw/sut herland/gymea/residential/unit/7488602