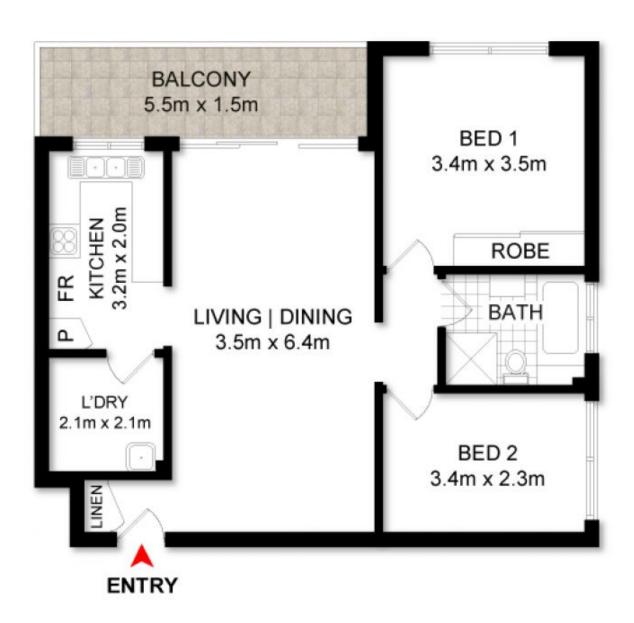

## 10/13-17 Moani Avenue GYMEA NSW

Nestled amongst the tree tops the light filled top floor unit enjoys beautiful east facing sunshine. Generous proportioned throughout with a spacious open plan combined lounge /dining room and modern kitchen with plenty of bench and cupboard space. Boasting 2 great sized bedrooms complete with built-in-robes, both of which adjoin a great sized bathroom screaming with potential to update and add value along the way. This super convenient location allows you to park in your designated secure car space and walk only minutes to popular Gymea Village filled with conveniences, cafes and beautiful restaurants.

Generous open plan living areas adjoin wide balcony Immaculate modern kitchen with pleasing proportions

2 📭 1 🖺 1 🗬

Type : Unit Land Size : 94 sqm

**View**: https://www.jreproperty.com.au/sale/nsw/sut herland/gymea/residential/unit/7488602