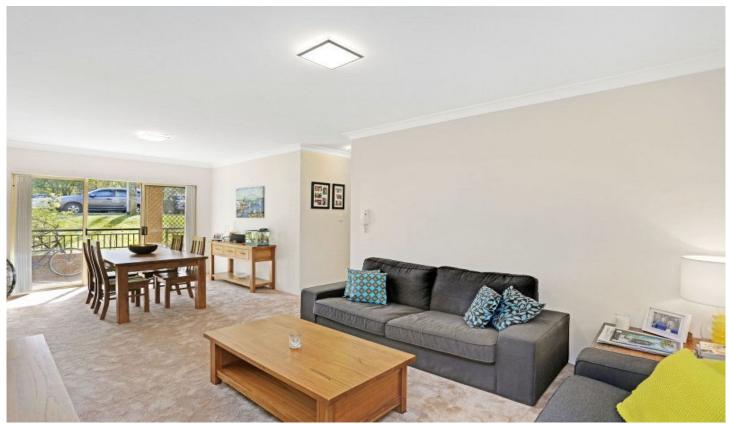

## 14/16-18 Chapman Street GYMEA NSW

Located minutes to the popular Gymea Village is this North facing ground floor unit set within a manicured security complex. This modern home features 2 large bedrooms an open plan lounge and dining which lead out to a large entertainers balcony, updated kitchen with breakfast bar and modern bathroom. This beautiful home currently tenanted is an ideal investment property.

Security intercom, modern complex Air conditioning, freshly painted, carpet throughout Internal laundry with 2nd WC Built in mirrored wardrobes Single lock up garage

Strata: \$559.00 per quarter

For full version visit the website