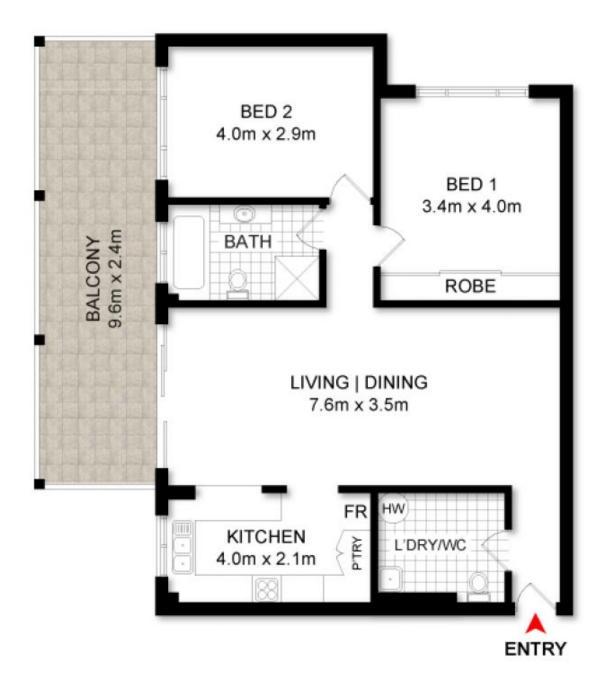

## 14/16-18 Chapman Street GYMEA NSW

Located minutes to the popular Gymea Village is this North facing ground floor unit set within a manicured security complex. This modern home features 2 large bedrooms an open plan lounge and dining which lead out to a large entertainers balcony, updated kitchen with breakfast bar and modern bathroom. This beautiful home currently tenanted is an ideal investment property.

Security intercom, modern complex Air conditioning, freshly painted, carpet throughout Internal laundry with 2nd WC Built in mirrored wardrobes Single lock up garage

Strata: \$559.00 per quarter

For full version visit the website

## ADDRESS: 14/16-24 Chapman Street, GYMEA 0 1m 2m 3m 4m