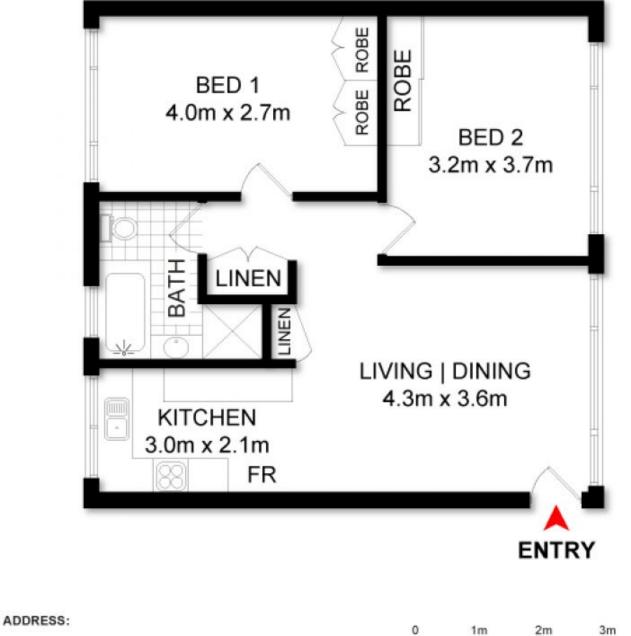

## 3/54 Woolooware Road, WOOLOOWARE

DISCLAIMER: THIS IS FOR ILLUSTRATIVE PURPOSES ONLY. ALL DIMENSIONS ARE APPROXIMATE AND IT DOES NOT CONSTITUTE PART OF ANY LEGAL DOCUMENTS.

4m