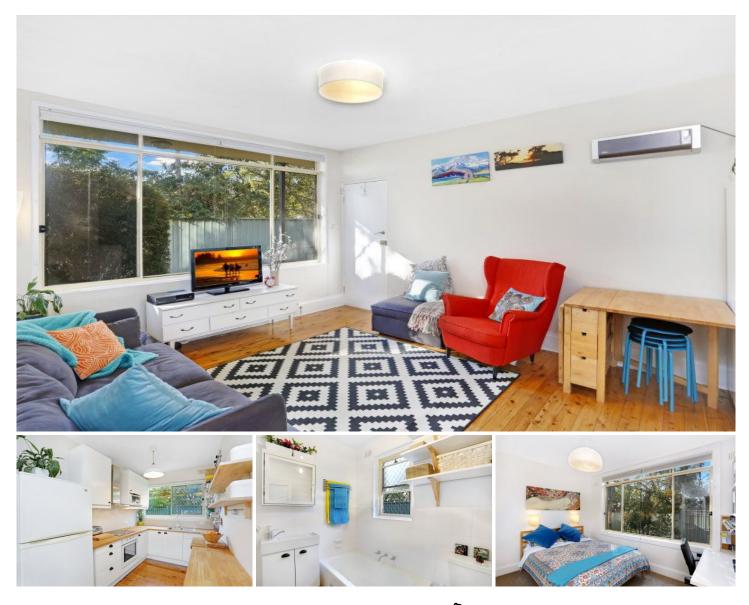

## 3/54 Woolooware Road WOOLOOWARE NSW

This delightful modern apartment is an absolute pleasure to inspect. Upon entering this secure ground floor apartment you will appreciate the North facing, light-filled interiors. Quietly located this quaint boutique block is suited to young family, retirees or investors alike. Only a short walk to Woolooware station, hip cafe/convenience stores and a 2 minute drive to popular Cronulla beaches.

Gorgeous new kitchen, quality s/s appliances inc d/washer Stylish bathroom equipped with new vanity set/shower screen

Polished floorboards, modern blinds & light fittings Two great size bedrooms with floor to ceiling built-ins Boutique security intercom/ registered car space Grassed BBQ area at the rear of the block