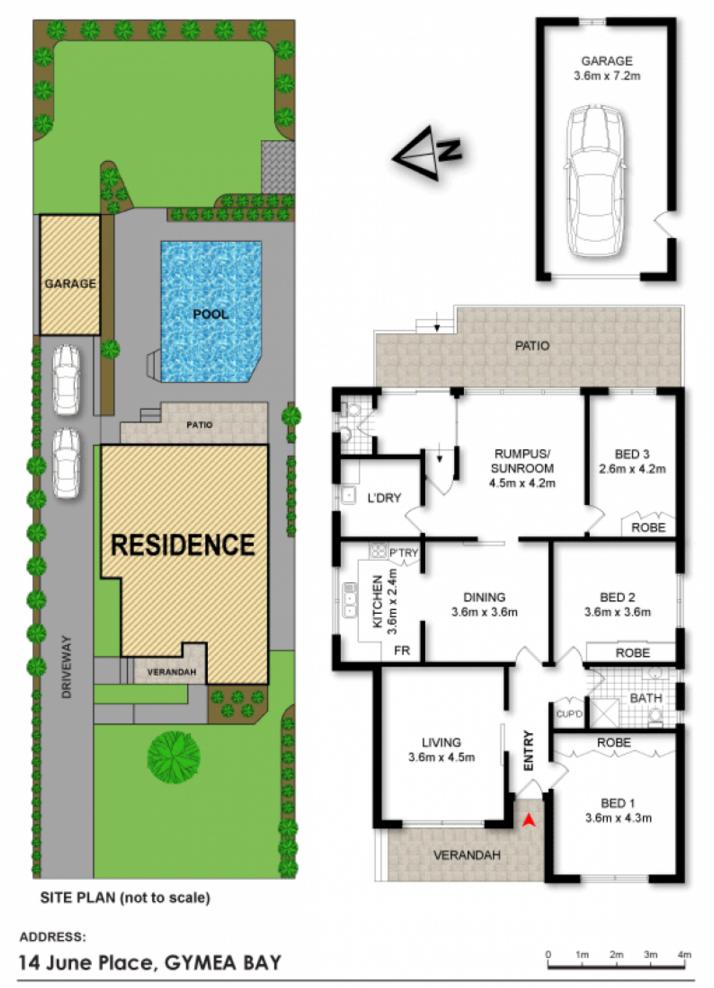

## 14 June Place GYMEA BAY NSW

Resting on a superb 803sqm (approx) flat parcel of land with a 15.24m frontage, this home offers a wealth of choices. Immaculately maintained for approximately 60 years, this peaceful cottage style home presents excellent scope to renovate, extend or rebuild. An exciting opportunity in an immensely desirable area just steps from Gymea Bay Public School & in the Kirrawee High School catchment area.

3 generous bedrooms with BIR Multiple living areas/updated kitchen In-ground salt water pool Single lock up garage/ internal laundry Sunny child and pet friendly yard

## 3 📭 1 🖺 1 🗬

Type : House Land Size : 803 sqm

View: https://www.jreproperty.com.au/sale/nsw/sut

herland/gymea-bay/residential/house/74886

05

Luke Jeffree 02 9540 2222