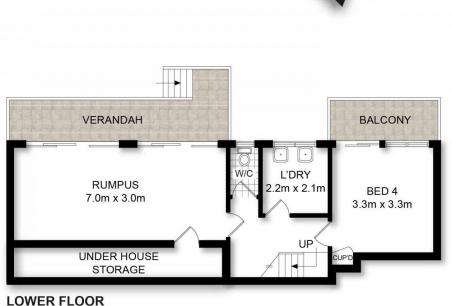

- \* Four spacious bedrooms all with built-ins, three offering balcony views
- Bright open-plan kitchen/dining & lounge open to huge entertainers balcony
- \* Additional family rumpus room downstairs
- Neat main bathroom, internal laundry, total three

## ADDRESS:

15 Flat Rock Road, GYMEA BAY

**GROUND FLOOR**