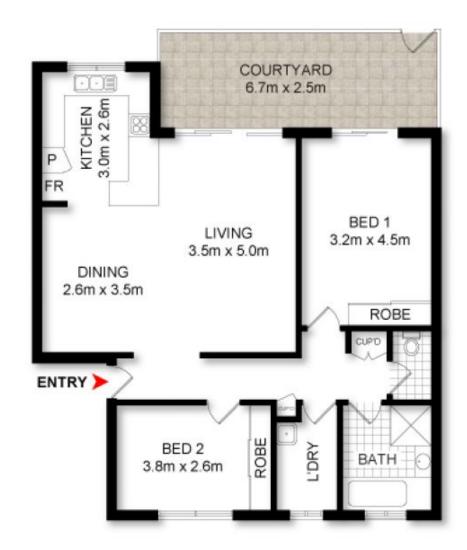

## 8/50-56 Talara Road GYMEA NSW

Enjoying a leafy and peaceful setting on the ground floor of a modern security complex, this generously sized 2 bedroom apartment with a double garage will appeal to investors, first home owners or villa buyers. Resting to the peaceful rear of the building in a no through street, this apartment is exceptionally well located with an easy stroll to Gymea Village, rail, bus & local schools.

2 bedrooms both with built in wardrobes.
Generous lounge/dining with split system air con
Substantial kitchen with breakfast bar
Internal laundry with 2nd W.C
Sweeping alfresco balcony access from lounge & main
bed
Double lock up garage
For full version visit the website