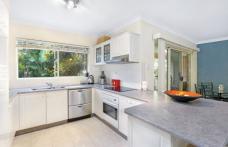

2 bedrooms both with built in wardrobes.
Generous lounge/dining with split system air con
Substantial kitchen with breakfast bar
Internal laundry with 2nd W.C
Sweeping alfresco balcony access from lounge & main
bed
Double lock up garage
For full version visit the website