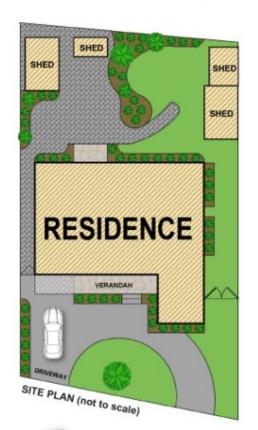

563sqm, U-driveway, LUG with internal access, plenty of off street parking

Family friendly, in Kirrawee High catchment For full version visit the website

3 📭 1 🖺 1 🗬

Type : House Land Size: 556 sqm

View : https://www.jreproperty.com.au/sale/nsw/sut

herland/gymea-bay/residential/house/74886

**Dion Moon** 02 9540 2222

ADDRESS: 222 Ellesmere Road, GYMEA BAY

DISCLAIMER: THIS IS FOR ILLUSTRATIVE PURPOSES ONLY. ALL DIMENSIONS ARE APPROXIMATE AND IT DOES NOT CONSTITUTE PART OF ANY LEGAL DOCUMENTS.