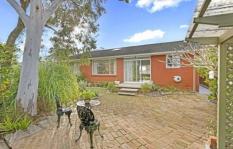

Sun-filled lounge, dining area, casual living

New Caesarstone kitchen with Stainless Steel appliances Generous alfresco terrace & level lawns

Built-ins, bathroom with separate WC, internal laundry with 2nd WC