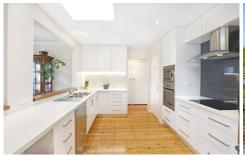

Sun-filled lounge, dining area, casual living

New Caesarstone kitchen with Stainless Steel appliances Generous alfresco terrace & level lawns

Built-ins, bathroom with separate WC, internal laundry with 2nd WC