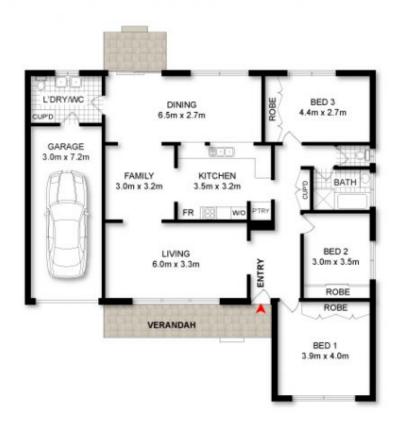

Sun-filled lounge, dining area, casual living

New Caesarstone kitchen with Stainless Steel appliances Generous alfresco terrace & level lawns

Built-ins, bathroom with separate WC, internal laundry with 2nd WC

563sqm, U-driveway, LUG with internal access, plenty of off street parking

Family friendly, in Kirrawee High catchment For full version visit the website

3 📭 1 🖺 1 🗬

Type : House Land Size: 556 sqm

View : https://www.jreproperty.com.au/sale/nsw/sut

herland/gymea-bay/residential/house/74886

**Dion Moon** 02 9540 2222

ADDRESS: 222 Ellesmere Road, GYMEA BAY

DISCLAIMER: THIS IS FOR ILLUSTRATIVE PURPOSES ONLY. ALL DIMENSIONS ARE APPROXIMATE AND IT DOES NOT CONSTITUTE PART OF ANY LEGAL DOCUMENTS.