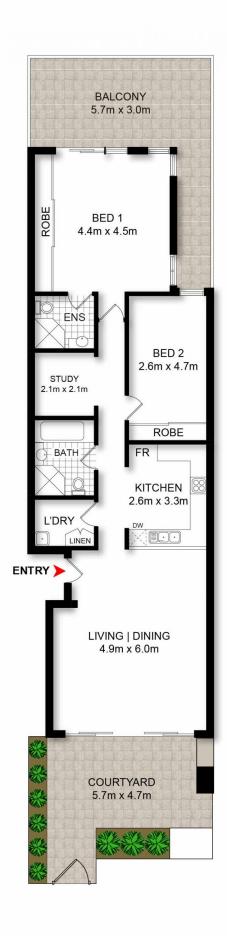

## 5/284 Belgrave Esplanade SYLVANIA WATERS NSW

Situated in the Acqualinea Complex this modern, stylish apartment offers space, convenience and lifestyle with caf? style living at your door step.

Features include:

Open plan lounge and dining with polished timber flooring throughout

Gourmet stone bench top kitchen with SMEG/ Gas appliances

Two large bedrooms with built in robes, main with ensuite and private balcony, study nook

Contemporary bathrooms, internal Laundry, air conditioning,

Large entertainers terrace, private lift access, Intercom, security garaging with internal access

Lifestyle of Sylvania Waters cafes, shops and park. Close