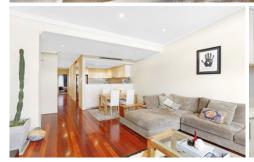

Open plan lounge and dining with polished timber flooring throughout

Gourmet stone bench top kitchen with SMEG/ Gas appliances

Two large bedrooms with built in robes, main with ensuite and private balcony, study nook