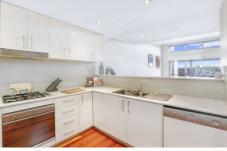

Open plan lounge and dining with polished timber flooring throughout

Gourmet stone bench top kitchen with SMEG/ Gas appliances

Two large bedrooms with built in robes, main with ensuite and private balcony, study nook