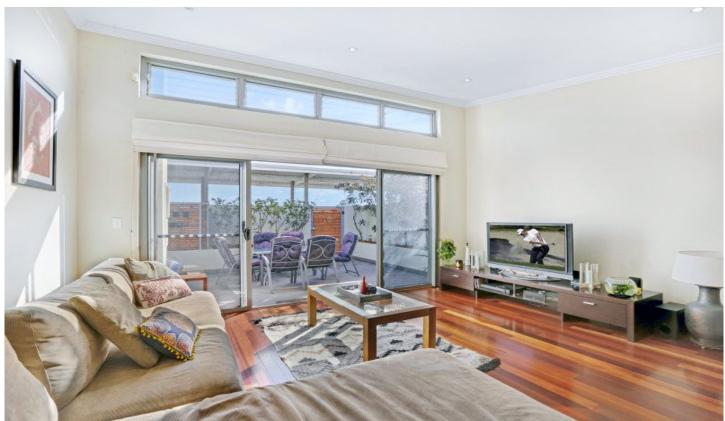

Open plan lounge and dining with polished timber flooring throughout

Gourmet stone bench top kitchen with SMEG/ Gas appliances

Two large bedrooms with built in robes, main with ensuite and private balcony, study nook

Contemporary bathrooms, internal Laundry, air conditioning,

Large entertainers terrace, private lift access, Intercom, security garaging with internal access

Lifestyle of Sylvania Waters cafes, shops and park. Close