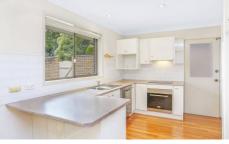

Spacious lounge & dining, timber floorboards 2 bedrooms both with fans and BIR Floor to ceiling tiles in the neat bathroom Modern kitchen with breakfast bar & dishwasher Split System Air Con / Extra storage room Single undercover carport