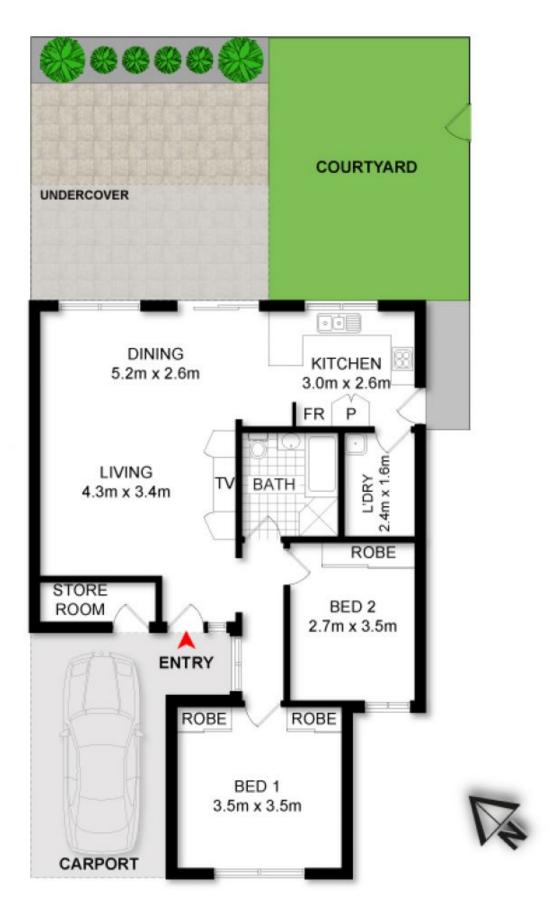

## 15/265 Port Hacking Road MIRANDA NSW

This spacious villa will impress with its substantial entertaining paved & grassed courtyard and comfortable single level floor plan. All amenities are easily on hand with quick access to local shops, parks, bus, beach and bay.

Spacious lounge & dining, timber floorboards 2 bedrooms both with fans and BIR Floor to ceiling tiles in the neat bathroom Modern kitchen with breakfast bar & dishwasher Split System Air Con / Extra storage room Single undercover carport

## ADDRESS: 15/265 Port Hacking Road, MIRANDA 0 1m 2m 3m 4m