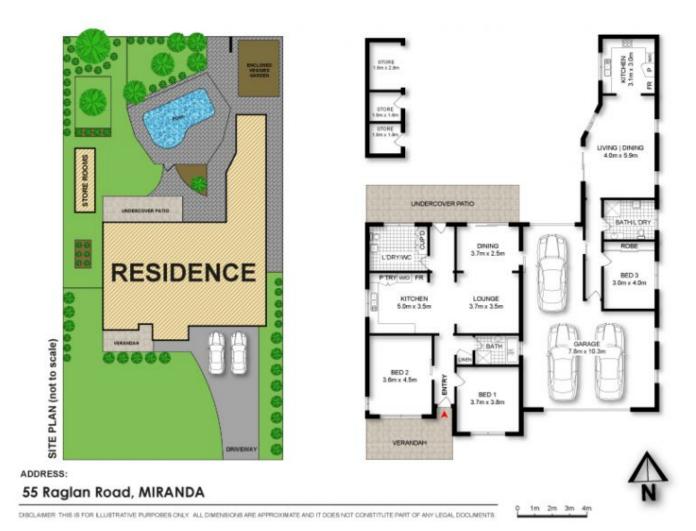

## 55 Raglan Road MIRANDA NSW

Perfectly positioned for the ultimate in family convenience, this single level, tightly held family home provides a superb buying opportunity in this well respected locale. Presented in a well maintained condition and benefiting from an ideal sunny north facing aspect, this home provides a perfect canvas comfortable to enjoy as is or a wonderful opportunity for you to build your dream home or capitalise on future development (STCA)

973.8 sqm2 block (approx.), with frontage 22.89m2 frontage

2 large bedrooms with ceiling fans

Separate access & self-contained teenage retreat or 3rd bedroom

Large inground family pool

For full version visit the website

## 3 📭 2 🖺 3 🗬

Type : House Land Size : 973.8 sqm

View : https://www.jreproperty.com.au/sale/nsw/sut herland/miranda/residential/house/7488627

Luke Jeffree 02 9540 2222