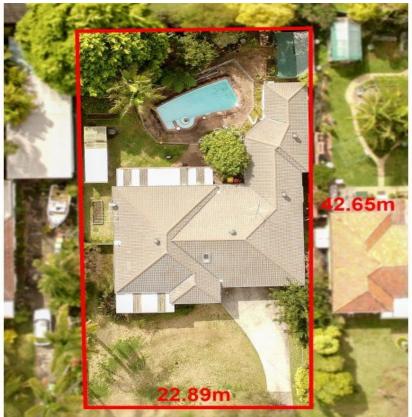

## 55 Raglan Road MIRANDA NSW

Perfectly positioned for the ultimate in family convenience, this single level, tightly held family home provides a superb buying opportunity in this well respected locale. Presented in a well maintained condition and benefiting from an ideal sunny north facing aspect, this home provides a perfect canvas comfortable to enjoy as is or a wonderful opportunity for you to build your dream home or capitalise on future development (STCA)

973.8 sqm2 block (approx.), with frontage 22.89m2 frontage

2 large bedrooms with ceiling fans

Separate access & self-contained teenage retreat or 3rd bedroom

Large inground family pool

For full version visit the website