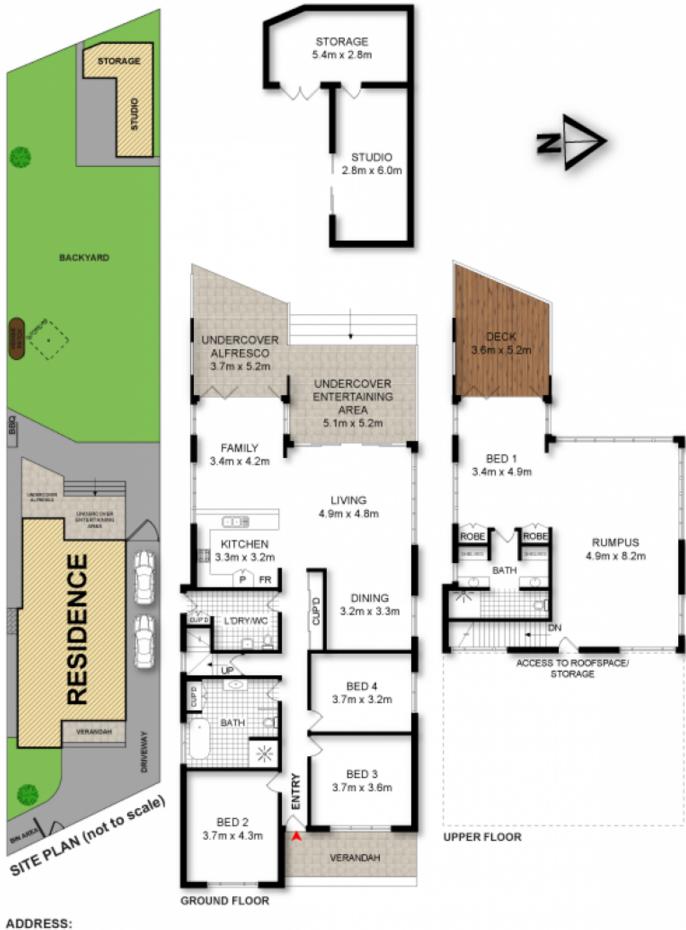

## 269 Gymea Bay Road GYMEA BAY NSW

This palatial 4 bedroom Gymea Bay home blends size and classic design to create a picture perfect lifestyle in a premium setting. Combined with light filled interiors, high ceilings, timber floor boards, multiple living rooms and storage galore. Possessing an enormous sunny grassed yard & plenty of off street parking this home is perfect for the growing family and people who love to entertain. Set only moments from Gymea Bay Baths, local shops & within the Kirrawee High Catchment.

- \* Exclusive parents retreat level with ensuite
- \* Modern kitchen with gas appliances
- \* Expansive undercover alfresco areas
- \* Huge sun drenched west facing level yard
- \* Separate studio with additional outdoor storage

## 4 🔼 2 🖳

Type : House Land Size : 822 sqm

View: https://www.jreproperty.com.au/sale/nsw/sut

herland/gymea-bay/residential/house/74886

28

Luke Jeffree 02 9540 2222

269 Gymea Bay Road, GYMEA BAY