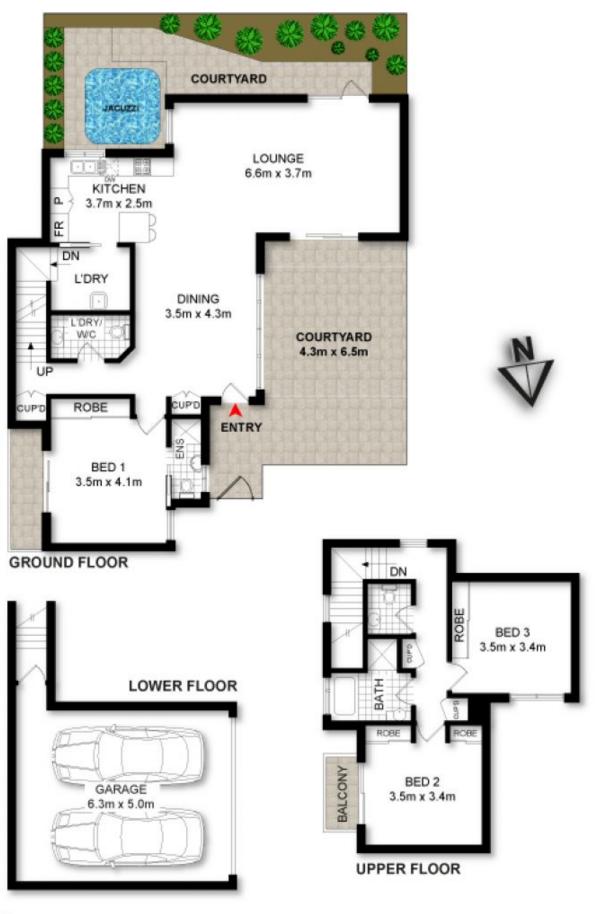

## 1/11-13 Nyinya Avenue GYMEA NSW

With outstanding house like dimensions and contemporary appeal this exceptional three bedroom townhouse is set well above its peers offering excellent living areas whilst boasting the front position of this small boutique complex of 8. Quietly tucked away, yet centrally placed within an easy stroll to Gymea shops, rail & bus.

Light filled and large separate lounge & dining 3 generous bedrooms all with built in wardrobes 2 x large courtyards including heated outdoor spa Downstairs master bedroom with ensuite & balcony Chic granite kitchen with dishwasher & gas appliances Spotted gum floorboards / ducted air conditioning Double lock up garage with internal access