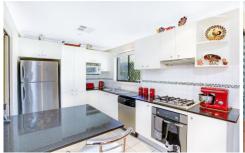

Light filled and large separate lounge & dining 3 generous bedrooms all with built in wardrobes 2 x large courtyards including heated outdoor spa Downstairs master bedroom with ensuite & balcony Chic granite kitchen with dishwasher & gas appliances Spotted gum floorboards / ducted air conditioning Double lock up garage with internal access