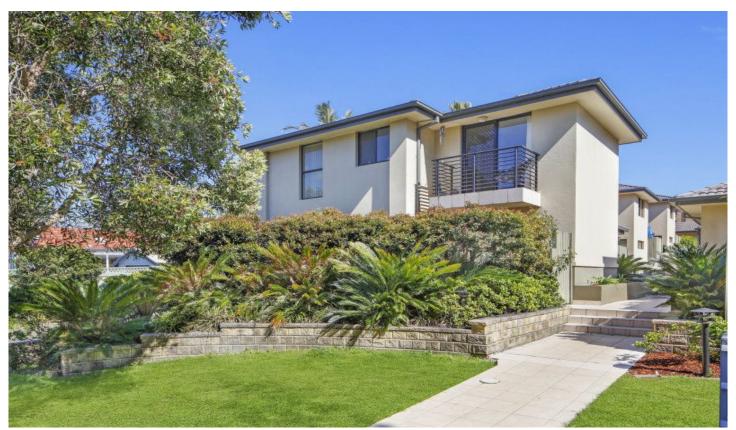

## 1/11-13 Nyinya Avenue GYMEA NSW

With outstanding house like dimensions and contemporary appeal this exceptional three bedroom townhouse is set well above its peers offering excellent living areas whilst boasting the front position of this small boutique complex of 8. Quietly tucked away, yet centrally placed within an easy stroll to Gymea shops, rail & bus.

Light filled and large separate lounge & dining 3 generous bedrooms all with built in wardrobes 2 x large courtyards including heated outdoor spa Downstairs master bedroom with ensuite & balcony Chic granite kitchen with dishwasher & gas appliances Spotted gum floorboards / ducted air conditioning Double lock up garage with internal access