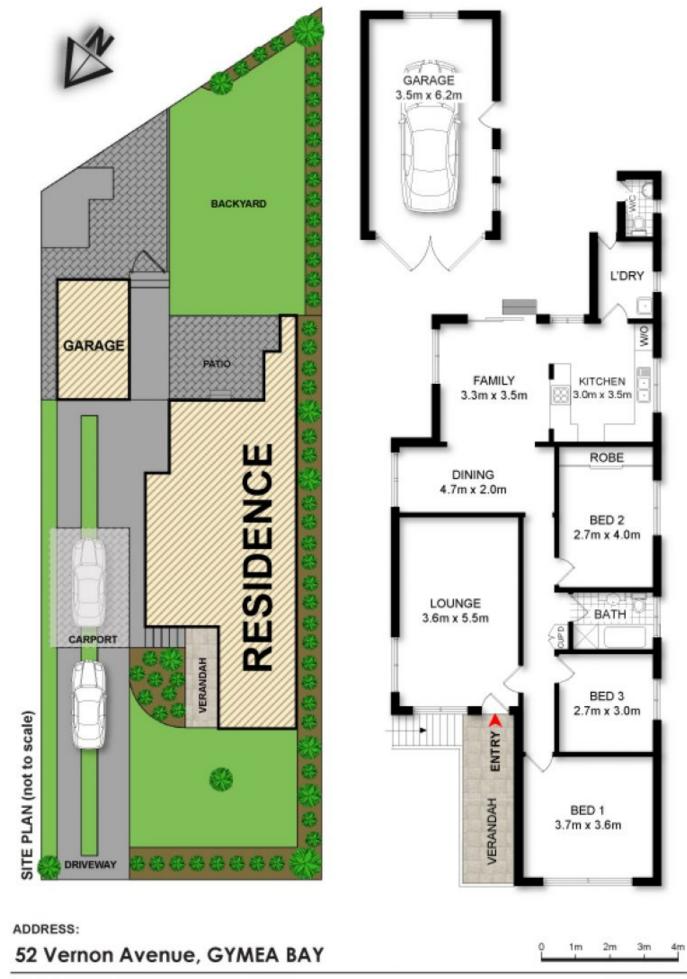

## 52 Vernon Avenue GYMEA BAY NSW

This original three bedroom cottage home is set on the high side of the street in this popular pocket of Gymea Bay. The property promotes an abundance of future potential to the astute renovator or someone who is looking to establish their dream home in a desired real estate locale. With only a short stroll to Gymea Bay Baths, local parks, schools & shops.

Original three bedroom home Level 556.4m2 block Renovate / Knockdown Rebuild Position & Potential Kirrawee High Catchment area

## 3 📭 1 🖺 1 🖨

Type : House Land Size : 556.4 sqm

View : https://www.jreproperty.com.au/sale/nsw/sut

herland/gymea-bay/residential/house/74886

34

Luke Jeffree 02 9540 2222