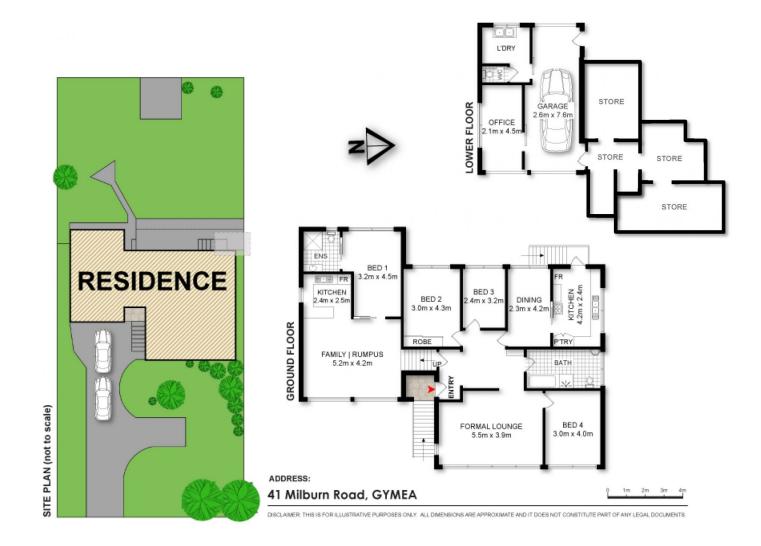

## 41 Milburn Road GYMEA NSW

## **AUCTION THIS SATURDAY!!**

Set on the high side of the street and within walking distance to the vibrant Gymea Village this amazing flat parcel of 777sqm (approx) and boasting an 18.28m frontage is the perfect opportunity for you to build your dream home or capitalise on future duplex development (STCA). This sun drenched parcel of land is host to a solid original home with a variety of living options. Great sized double lock up garage with drive through access to the backyard and enough off street parking for the caravan or boat.

4 large bedrooms /split system air con Suitable for separate living arrangements Perfectly suited drainage for development Sun drenched level North/West facing backyard

4 🕒 2 📛 2 🖨

Type : House Land Size : 777.8 sqm