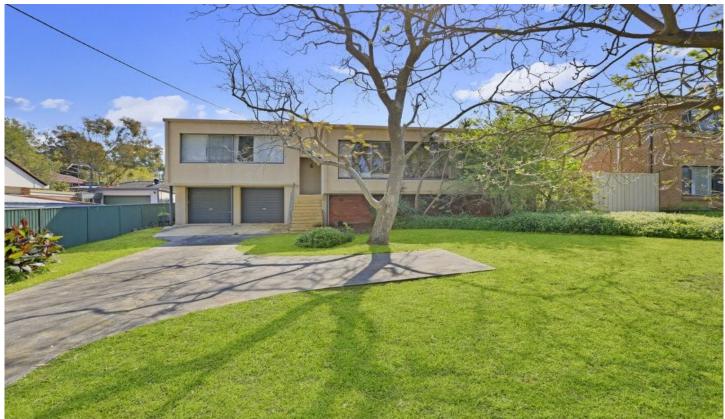

## **AUCTION THIS SATURDAY!!**

Set on the high side of the street and within walking distance to the vibrant Gymea Village this amazing flat parcel of 777sqm (approx) and boasting an 18.28m frontage is the perfect opportunity for you to build your dream home or capitalise on future duplex development (STCA). This sun drenched parcel of land is host to a solid original home with a variety of living options. Great sized double lock up garage with drive through access to the backyard and enough off street parking for the caravan or boat.

4 large bedrooms /split system air con Suitable for separate living arrangements Perfectly suited drainage for development Sun drenched level North/West facing backyard

4 🕒 2 📛 2 🖨

Type : House Land Size : 777.8 sqm