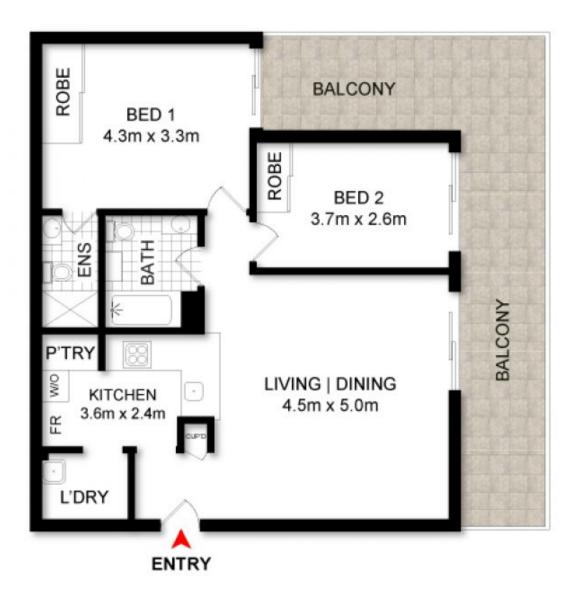

## 20/3 Ramu Close SYLVANIA WATERS NSW

Providing a lifestyle of comfort and convenience, this stylishly renovated two bedroom security apartment will surely tick all the boxes. With renovated open plan light-filled interiors and a chic quality kitchen design, enjoy entertaining friends this summer whilst relaxing upon your north facing terrace and enjoy the tranquility.

Master bedroom w/ ensuite, b/ins & balcony access Quality kitchen with timber benchtop, s/steel appliances Large sunny north facing terrace w/ access to all rooms 2 fully tiled bathrooms with quality fixtures Polished Floorboards, new carpet, modern blinds Single LUG, Pool and tennis court in complex Located next door to shops, cafes, bus services