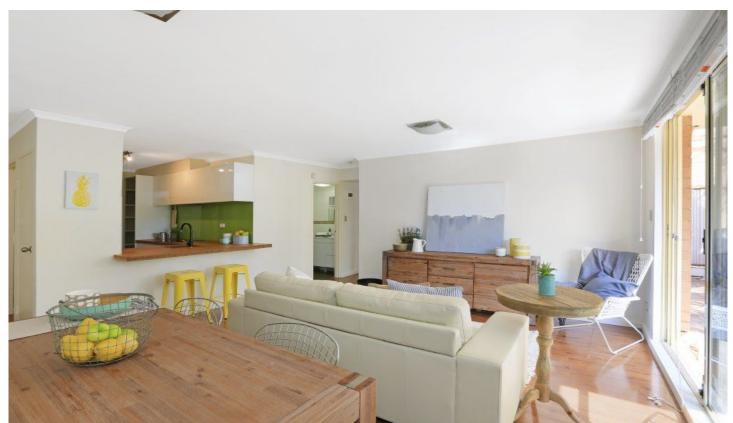

## 20/3 Ramu Close SYLVANIA WATERS NSW

Providing a lifestyle of comfort and convenience, this stylishly renovated two bedroom security apartment will surely tick all the boxes. With renovated open plan light-filled interiors and a chic quality kitchen design, enjoy entertaining friends this summer whilst relaxing upon your north facing terrace and enjoy the tranquility.

Master bedroom w/ ensuite, b/ins & balcony access Quality kitchen with timber benchtop, s/steel appliances Large sunny north facing terrace w/ access to all rooms 2 fully tiled bathrooms with quality fixtures Polished Floorboards, new carpet, modern blinds Single LUG, Pool and tennis court in complex Located next door to shops, cafes, bus services