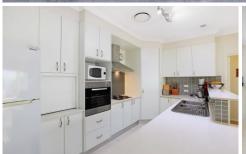

Three generous beds all with BIR.

Master bedroom with ensuite

Expansive living & separate dining.

Gourmet kitchen, caesarstone, gas appliances

Ducted air conditioning / low maintenance

Double LUG with internal access/ No Strata Fees