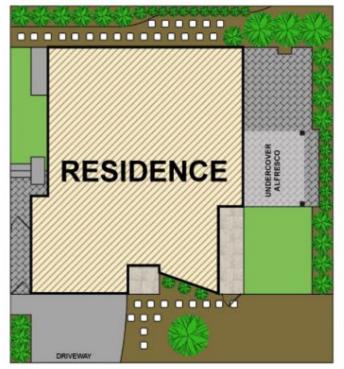

3 😕 2 🔓 2 🖨

Type : House Land Size : 361.6 sqm

View: https://www.jreproperty.com.au/sale/nsw/sut herland/kirrawee/residential/house/7488641

**Luke Jeffree** 02 9540 2222

SITE PLAN (not to scale)

ADDRESS:

43 Kirrawee Ave, KIRRAWEE

DISCLAIMER: THIS IS FOR ILLUSTRATIVE PURPOSES ONLY. ALL DIMENSIONS ARE APPROXIMATE AND IT DOES NOT CONSTITUTE PART OF ANY LEGAL DOCUMENTS.