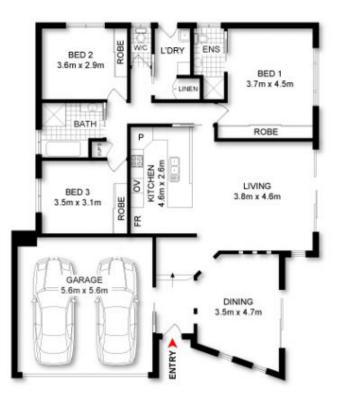

Three generous beds all with BIR.

Master bedroom with ensuite

Expansive living & separate dining.

Gourmet kitchen, caesarstone, gas appliances

Ducted air conditioning / low maintenance

Double LUG with internal access/ No Strata Fees

3 😕 2 🔓 2 🖨

Type : House Land Size : 361.6 sqm

View: https://www.jreproperty.com.au/sale/nsw/sut herland/kirrawee/residential/house/7488641

**Luke Jeffree** 02 9540 2222

SITE PLAN (not to scale)

ADDRESS:

43 Kirrawee Ave, KIRRAWEE

DISCLAIMER: THIS IS FOR ILLUSTRATIVE PURPOSES ONLY. ALL DIMENSIONS ARE APPROXIMATE AND IT DOES NOT CONSTITUTE PART OF ANY LEGAL DOCUMENTS.