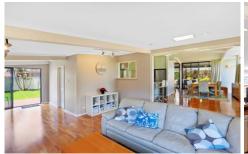

Spacious split level floor plan, polished floorboards Expansive living, separate lounge & dining room

Renovated kitchen with gas appliances & plenty of cupboards

3 generous bedrooms, all with build in wardrobes/ split system air con

Multiple outdoor alfresco areas capturing the sun all day Double lock up garage / landscaped gardens

3 🚐 2 📛 3 🚍

Type : House Land Size : 594.4 sqm

View: https://www.jreproperty.com.au/sale/nsw/sut herland/miranda/residential/house/7488643