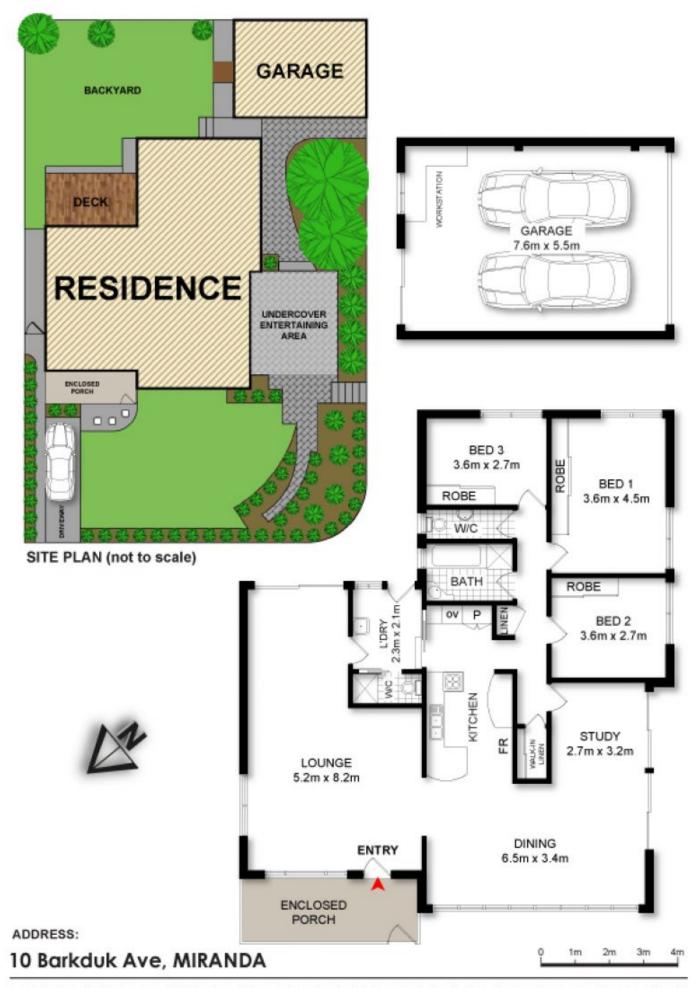

## 10 Barkduk Avenue MIRANDA NSW

Perfect for buyers seeking outdoor living and an easy care convenient lifestyle, this attractive residence enjoys fabulous entertaining areas with generous interiors and boasting a corner block position close to Miranda Westfield and transport.

Spacious split level floor plan, polished floorboards Expansive living, separate lounge & dining room

Renovated kitchen with gas appliances & plenty of cupboards

3 generous bedrooms, all with build in wardrobes/ split system air con

Multiple outdoor alfresco areas capturing the sun all day Double lock up garage / landscaped gardens

3 🚐 2 📛 3 🚍

Type : House Land Size : 594.4 sqm

View: https://www.jreproperty.com.au/sale/nsw/sut herland/miranda/residential/house/7488643