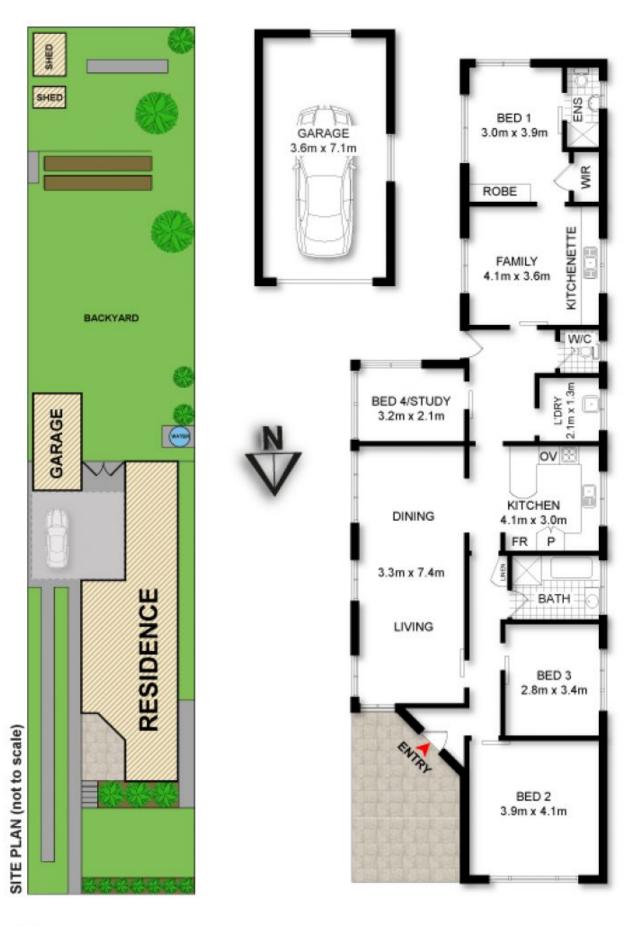

## 42 Flinders Road CRONULLA NSW

AUCTION THIS SATURDAY - 21ST NOVEMBER AT 12:30PM ON SITE!!

Proudly owned by the one family for over 60 years this neat, single level cottage, sits proportionally on approximately 800sqm. Offering an excellent opportunity to live within this desired postcode with unlimited potential for renovators, new home builders or investors/developers (S.T.C.A). Only seconds to Woolooware railway station, shops, schools and a short drive to Cronullas beautiful beaches and cafes.

Set on a level 800sqm block (12.8 x 62.46) Immaculately maintained single level home Potential granny flat, teenage retreat or dual income Large combined living and dining room

4 🕮 2 🖺 2 🖨

Type : House Land Size : 800 sqm