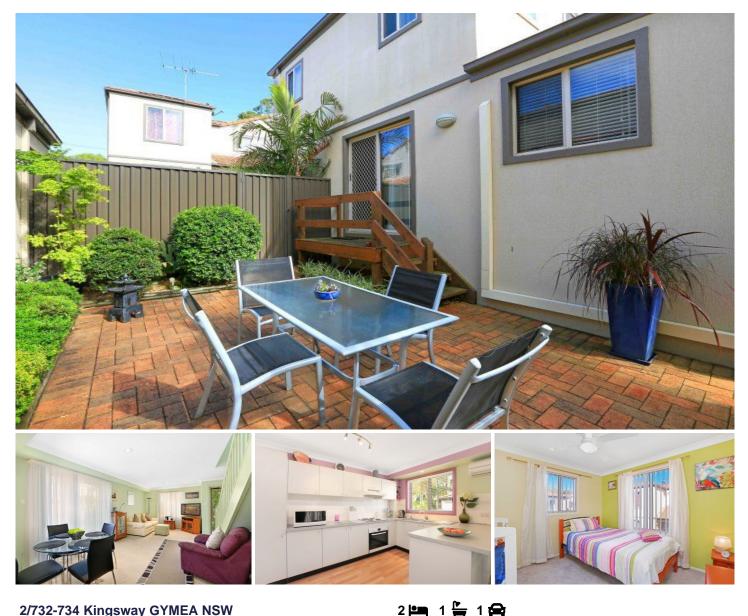

2/732-734 Kingsway GYMEA NSW

Enter via Premier Street; this impeccably presented 2 bedroom townhouse offers a lifestyle of immense comfort and convenience located in the very heart of Gymea.

Entertain your friends this summer as this ideal floorplan will suit those requiring low maintenance and easy entertaining, the perfect setting for a very relaxing lifestyle.

Spacious living and dining area flows to the sunny courtvard

Immaculate kitchen offers an abundance of light and space

Generously proportioned bedrooms both with built-in robes & fans

Delightful sunny paved courtyard with manicured gardens Situated at the rear of a well maintained complex of only 7

Type

: Townhouse

Building Size : 150 sqm View

: https://www.jreproperty.com.au/sale/nsw /sutherland/gymea/residential/townhous e/7488646

Luke Jeffree 02 9540 2222

For full version visit the website