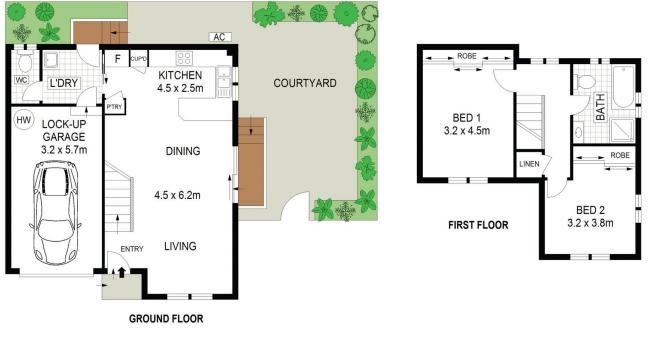

## ADDRESS : 2/732-734 KINGSWAY, GYMEA

0 1 2 3 4

5

DISCLAIMER: THIS IS FOR ILLUSTRATIVE PURPOSED ONLY. ALL DIMENSIONS ARE APPROXIMATE AND IT DOES NOT CONSTITUTE PART OF ANY LEGAL DOCUMENTS.