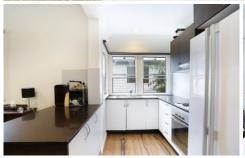

Updated kitchen with breakfast bar 2 generous bedrooms/ updated bathroom Currently leased for \$500 per week. Level and secure rear sun drenched yard Close proximity to Jannali station