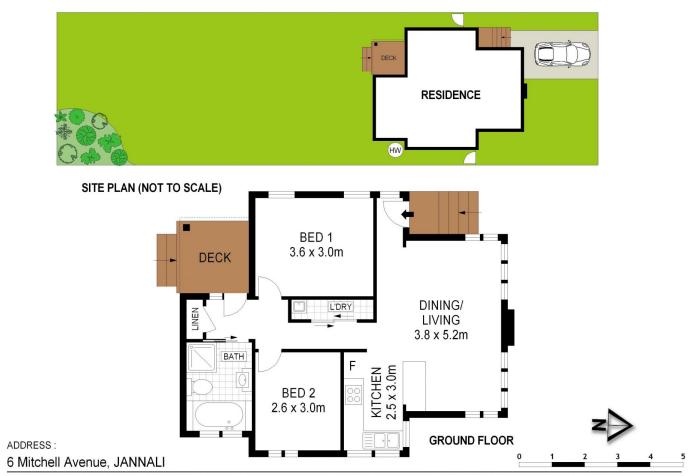

## **6 Mitchell Avenue JANNALI NSW**

This humble cottage scores high on location, enjoying an extremely convenient setting just moments to Jannali village, bus, rail and schools. Updated tastefully, this home accommodates the small family and offers potential for the astute home owner or renovator.

Updated kitchen with breakfast bar 2 generous bedrooms/ updated bathroom Currently leased for \$500 per week. Level and secure rear sun drenched yard Close proximity to Jannali station

## 2 📭 1 🖺 1 🗬

Type : House Land Size : 366.7 sqm

**View**: https://www.jreproperty.com.au/sale/nsw/sut herland/jannali/residential/house/7488649

**Luke Jeffree** 02 9540 2222

DISCLAIMER: THIS IS FOR ILLUSTRATIVE PURPOSED ONLY. ALL DIMENSIONS ARE APPROXIMATE AND IT DOES NOT CONSTITUTE PART OF ANY LEGAL DOCUMENTS.