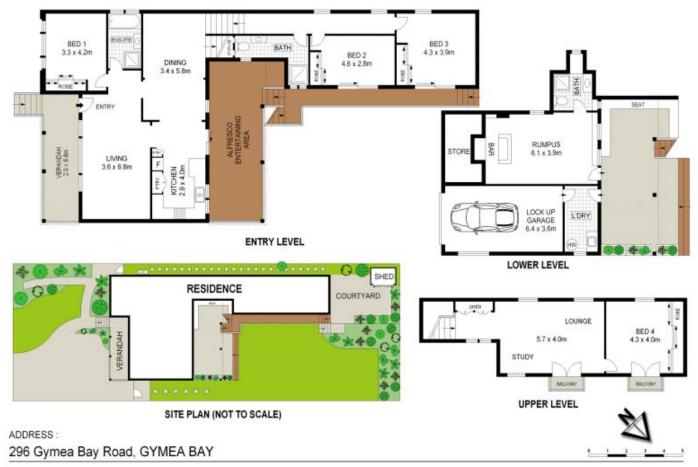

## 296 Gymea Bay Road GYMEA BAY NSW

Renovated to perfection this home embraces an appealing and unexpected substantial residence for an easy and comfortable lifestyle. Peacefully placed in an exclusive bayside community, this family home offers style and class and numerous choices of living spaces including a versatile lower level retreat with ensuite bathroom. Stroll to Gymea Baths, parks & bus.

4 large bedrooms all with built in wardrobes
An abundance of living and dining options
Granite kitchen with dishwasher & plenty of cupboards
Beautiful easy care north facing grounds
Undercover timber entertaining alfresco deck
Renovated bathrooms / Split system air conditioning
Separate teenage retreat with shower & toilet