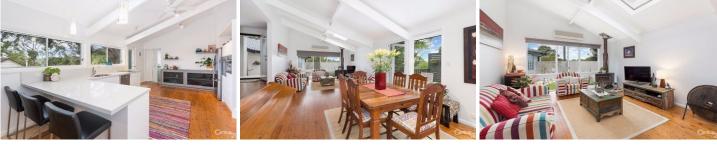

## 46 Tulong Place KIRRAWEE NSW

Presiding over its elevated end of cul-de-sac position, this immaculate residence exudes a charismatic presence resulting from its interesting split level design, contemporary appeal and superb easy care lawns and gardens. Displaying an excellent sense of space and proportion, it offers the perfect environment for family living and inspired alfresco dining.

- \* Spacious open plan living wrapped in glass
- \* Casual dining, alfresco deck, district vistas
- \* Private courtyard & large grass area
- \* Oversized DLUG, workshop
- \* Fireplace, abundant storage, powder room, BIR's