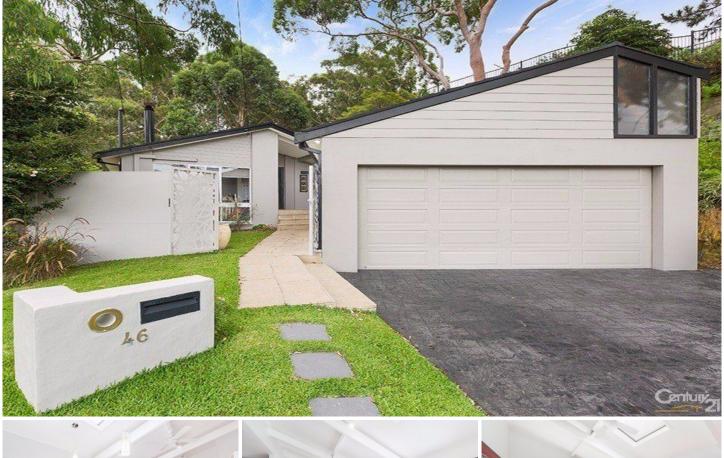

## 46 Tulong Place KIRRAWEE NSW

Presiding over its elevated end of cul-de-sac position, this immaculate residence exudes a charismatic presence resulting from its interesting split level design, contemporary appeal and superb easy care lawns and gardens. Displaying an excellent sense of space and proportion, it offers the perfect environment for family living and inspired alfresco dining.

- \* Spacious open plan living wrapped in glass
- \* Casual dining, alfresco deck, district vistas
- \* Private courtyard & large grass area
- \* Oversized DLUG, workshop
- \* Fireplace, abundant storage, powder room, BIR's

## 4 🛤 1 🚔 2 🚘

| Туре      | : House      |
|-----------|--------------|
| Land Size | : 581 sqm    |
| View      | : https://ww |

: https://www.jreproperty.com.au/sale/nsw/sut herland/kirrawee/residential/house/7488652