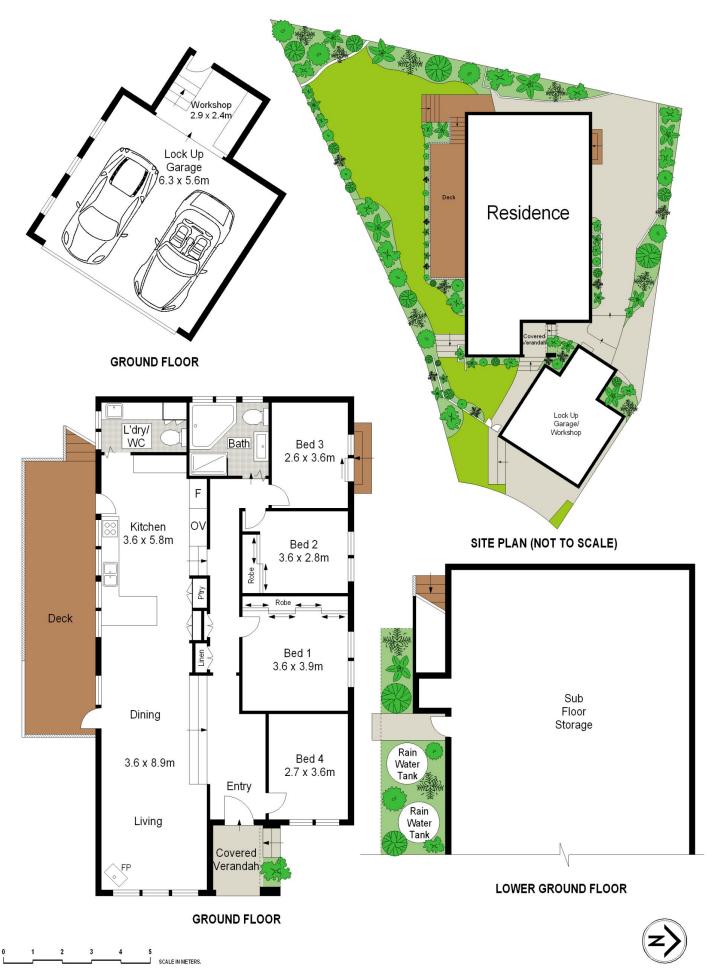

## 4 🛤 1 🚔 2 🚘

| Туре      | : House      |
|-----------|--------------|
| Land Size | : 581 sqm    |
| View      | : https://ww |

: https://www.jreproperty.com.au/sale/nsw/sut herland/kirrawee/residential/house/7488652

Dion Moon 02 9540 2222

Scale in metres. Indicative only. Dimensions are approximate. All information contained herein is gathered from sources we believe to be reliable. However we cannot guarantee its accuracy and interested persons should rely on their own enquiries.