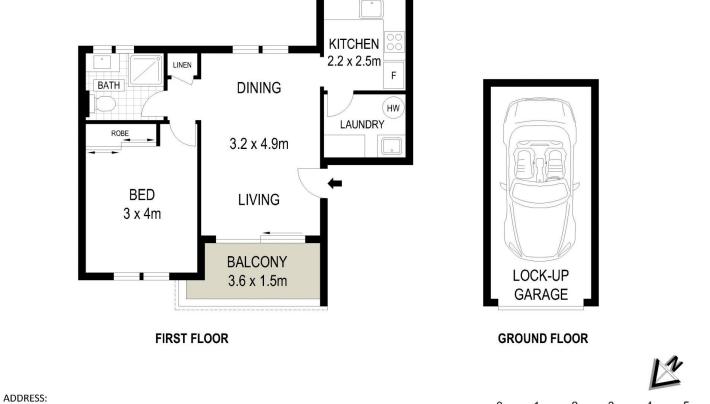

## 2/16 Croydon Street CRONULLA NSW

Situated in a perfect location to enjoy a Cronulla lifestyle, this apartment is naturally bright and enjoys a first floor location. The property is ideally suited to both first home owners and investors.

Large living & dining area
Sunny north facing balcony
Renovated kitchen with dishwasher
Generous bedroom with built in wardrobe
Internal laundry / Single lock up garage
Walk to local shops, parks, beach and bus
Well maintained complex of only 6
Currently rented for \$395 per week

## 1 🚐 1 🚍 1 🚍

Type : Apartment Building Size : 8 sqm

View : https://www.jreproperty.com.au/sale/nsw

/sutherland/cronulla/residential/apartme nt/7488653

Luke Jeffree 02 9540 2222

DISCLAIMER: THIS IS FOR ILLUSTRATIVE PURPOSED ONLY, ALL DIMENSIONS ARE APPROXIMATE AND IT DOES NOT CONSTITUTE PART OF ANY LEGAL DOCUMENTS.