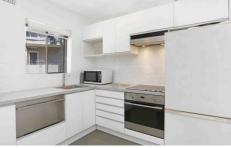

Large living & dining area
Sunny north facing balcony
Renovated kitchen with dishwasher
Generous bedroom with built in wardrobe
Internal laundry / Single lock up garage
Walk to local shops, parks, beach and bus
Well maintained complex of only 6
Currently rented for \$395 per week