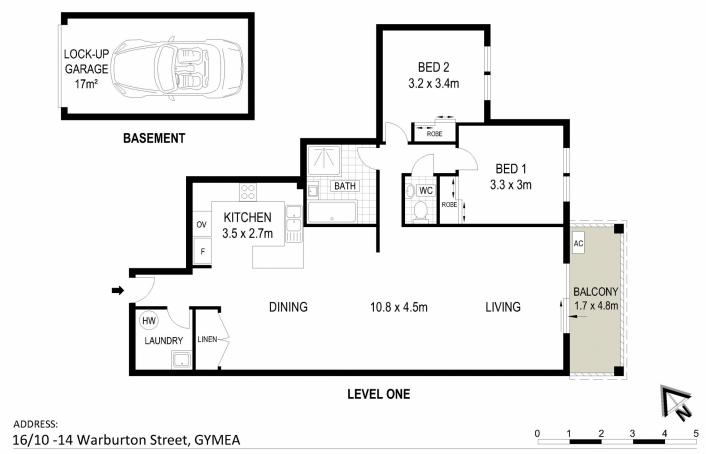

## 16/10-14 Warburton Street GYMEA NSW

Sensational two bedroom, first floor security apartment within terrific proximity to everything that popular Gymea Village has to offer. This rare offering in a sought after complex is ideally suited to both owner occupiers and investors. Boasting two bedrooms, modern bathroom and kitchen, along with a generous sized balcony.

- \* Two generous bedrooms, both with built-ins
- \* Substantial living and dining, Split System A/C
- \* Open plan kitchen with dishwasher and ample cupboards
- \* Large balcony / quality security building
- \* Single lock up garage / walk to transport & cafes
- \* Exceptional starter/investor in popular area