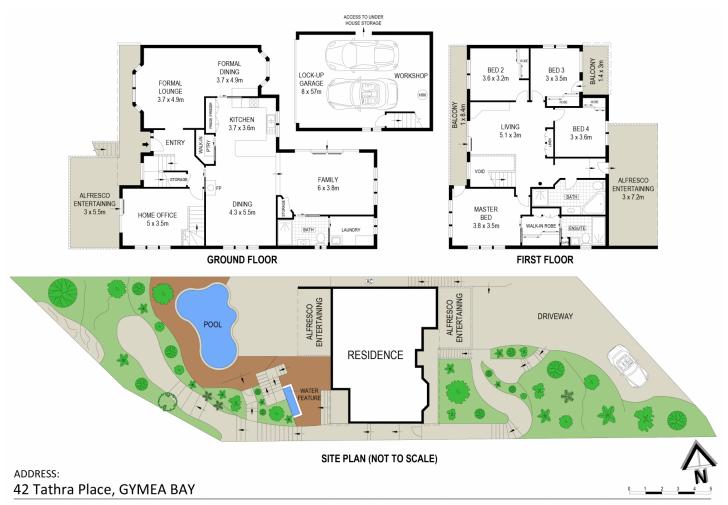

## 42 Tathra Place GYMEA BAY NSW

This flawless residence has had no expense spared with finishes that provide a luxurious sanctuary and the tranquillity of bush & valley views. Set in picturesque Gymea Bay surrounds yet moments away from Gymea Village this home is rare find and sits within Kirrawee High catchment area. This home guarantees a lifestyle of comfort & class.

- \* Four generous bedrooms all with built in wardrobes
- \* Master bedroom with ensuite with heater floors and superior cabinetry.
- \* Designer kitchen with stone bench tops, quality Meile appliances, integrated Meile fridge & freezer and an inbuilt coffee machine.
- \* An abundance of living zones catering for formal and

4 📮 3 🖺 2 🖨

Type : House Land Size : 809 sqm

View : https://www.jreproperty.com.au/sale/nsw/sut

herland/gymea-bay/residential/house/74886

Luke Jeffree 02 9540 2222

For full version visit the website

DISCLAIMER: THIS IS FOR ILLUSTRATIVE PURPOSED ONLY, ALL DIMENSIONS ARE APPROXIMATE AND IT DOES NOT CONSTITUTE PART OF ANY LEGAL DOCUMENTS.