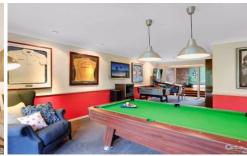

- \* Four generous bedrooms all with built in wardrobes
- \* Master bedroom with ensuite with heater floors and superior cabinetry.
- \* Designer kitchen with stone bench tops, quality Meile appliances, integrated Meile fridge & freezer and an inbuilt coffee machine.
- \* An abundance of living zones catering for formal and