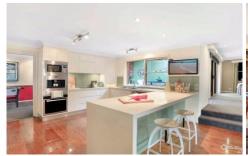

- \* Four generous bedrooms all with built in wardrobes
- \* Master bedroom with ensuite with heater floors and superior cabinetry.
- \* Designer kitchen with stone bench tops, quality Meile appliances, integrated Meile fridge & freezer and an inbuilt coffee machine.
- \* An abundance of living zones catering for formal and