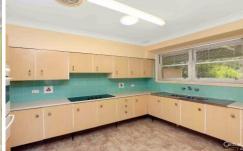

- \* 3 generous light filled bedrooms
- \* Multiple living areas/ spacious kitchen
- \* Single lock up garage / under house storage
- \* Undercover entertaining alfresco patio
- \* Sunny North facing child and pet friendly yard