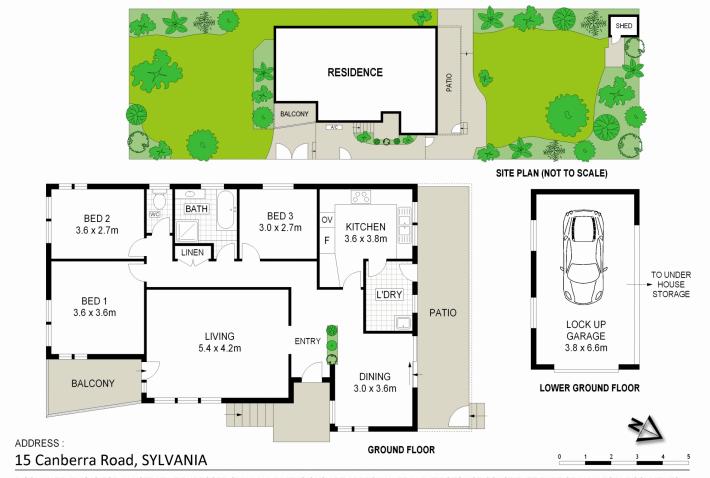

## 15 Canberra Road SYLVANIA NSW

Resting on a 600sqm (approx) corner position flat parcel of land on the high side of the street, this home offers a wealth of choices. Immaculately maintained for approximately 50 years, this peaceful cottage style home presents excellent scope to renovate, extend or rebuild. Situated in the popular area of Sylvania and close to all amenities.

- \* 3 generous light filled bedrooms
- \* Multiple living areas/ spacious kitchen
- \* Single lock up garage / under house storage
- \* Undercover entertaining alfresco patio
- \* Sunny North facing child and pet friendly yard

3 📭 1 🚔 1 🗬

Type : House Land Size : 600 sqm

View: https://www.jreproperty.com.au/sale/nsw/sut herland/sylvania/residential/house/7488657

**Luke Jeffree** 02 9540 2222

DISCLAIMER: THIS IS FOR ILLUSTRATIVE PURPOSED ONLY. ALL DIMENSIONS ARE APPROXIMATE AND IT DOES NOT CONSTITUTE PART OF ANY LEGAL DOCUMENTS.