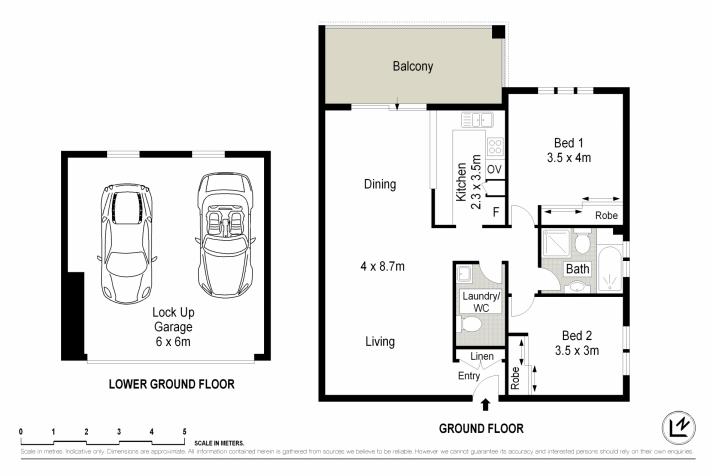

## 4/31 Chapman Street GYMEA NSW

Wonderfully central and convenient, this stylishly appointed and generously proportioned security apartment presents a perfect address for the young executive, downsizer or investor. Light filled and benefiting from an open and leafy aspect, its just steps to the vibrant heart of Gymea village, bus and rail.

- \* Spacious living & dining area
- \* Alfresco balcony ideal for entertaining
- \* Modern kitchen, laundry with 2nd WC
- \* Generous bedrooms with BIRS
- \* Quality apartment in quiet street setting
- \* Double Lock up garage, intercom