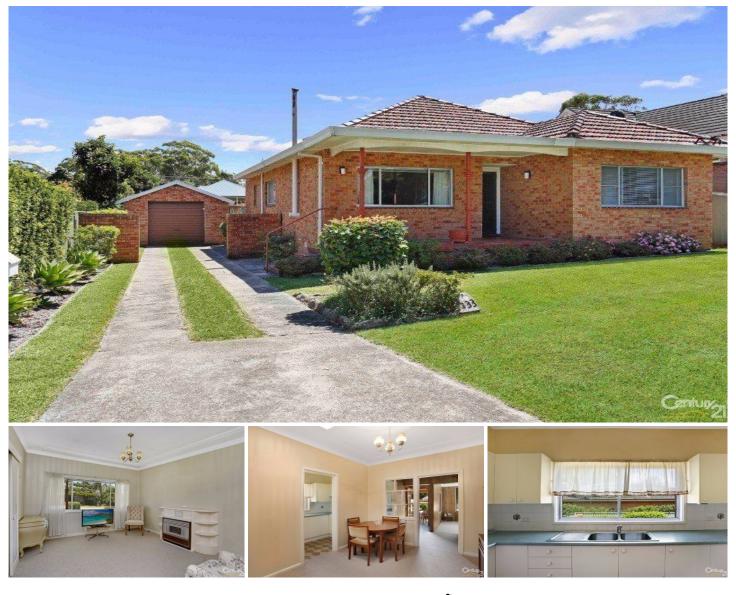

## **133 Manchester Road GYMEA NSW**

Resting on a level 653.9 sq (approx.) metre block, this family home oozes potential. Light filled and with separate living areas this property is perfect to be able to live in comfortably as is, refurbish or start afresh with a new home. Enjoying an idyllic location, quietly and peacefully set amongst quality properties within close proximity to all the Gymea has to offer.

- \* 3 bedrooms, main bedroom with BIR \* Light filled separate lounge & dining area
- \* Generous additional family room with split system air con
- \* Updated kitchen / 2 x bathrooms