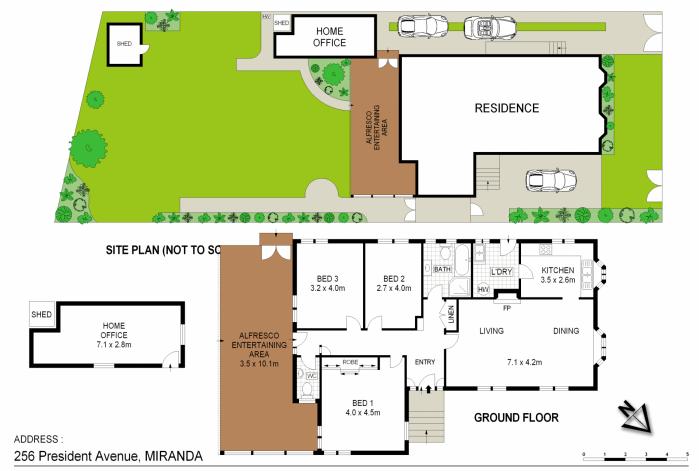

## 256 President Avenue MIRANDA NSW

Offering light filled living areas with double glazed windows and wide polished floorboards this property is ready for you to move straight in. Updated over the years to suit the needs of a growing family, the home sits on a level 632 sqm block and boasts a substantial private rear yard offering the ability to enjoy as is or future potential to upgrade or expand.

- \* 3 generous light filled bedrooms
- \* Slow combustion fire place & split system A/C
- \* Huge undercover timber alfresco deck
- \* Separate access home office with all connections
- \* Gated off street parking for up to 4 cars
- \* Close proximity to Miranda Westfield, bus and rail

## 3 🔼 1 🖳

Type : House Land Size : 632 sqm

View : https://www.jreproperty.com.au/sale/nsw/sut herland/miranda/residential/house/7488660

Luke Jeffree 02 9540 2222

DISCLAIMER: THIS IS FOR ILLUSTRATIVE PURPOSED ONLY. ALL DIMENSIONS ARE APPROXIMATE AND IT DOES NOT CONSTITUTE PART OF ANY LEGAL DOCUMENTS.