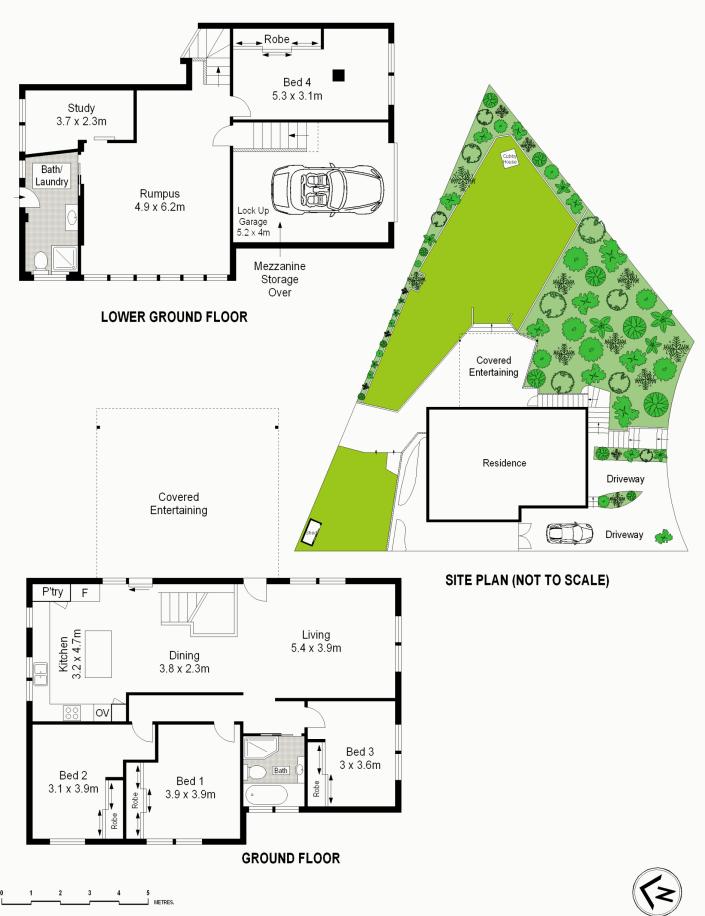

## 3 Susan Place GYMEA BAY NSW

Defined by an abundance of natural light, this fresh, sleek & stylish residence provides spectacular & wide appeal. Its easy care interior layout is generously proportioned combining perfectly with a private & generous alfresco area perfectly suited for the growing family or those who love to entertain.

- \* Four generous bedrooms + study
- \* Multiple separate living areas / plantation shutters
- \* Gourmet kitchen with stone bench tops & dishwasher
- \* Undercover entertaining area / low maintenance / children friendly
- \* Updated over the last 2 years ready for you to move in / ducted air con
- \* Single lock up garage with internal access and loft storage
- \* Quiet & friendly cul-de-sac street

4 🕮 2 🖺 1 🖨

Land Size: 626 sqm

View: https://www.jreproperty.com.au/sale/nsw/sut

herland/gymea-bay/residential/house/74886

61

Dion Moon 02 9540 2222

Scale in metres. Indicative only. Dimensions are approximate. All information contained herein is gathered from sources we believe to be reliable. However we cannot guarantee its accuracy and interested persons should rely on their own enquiries.