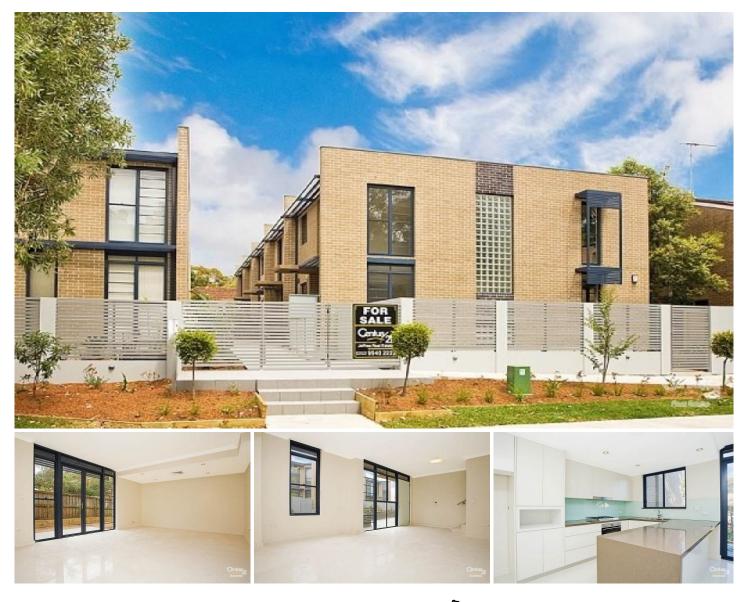

## 10/23-29 Hotham Road GYMEA NSW

Don't miss this very limited opportunity to purchase in what is Gymeas best BRAND NEW townhouse developments and reap the benefits of 3 months free strata rates offered by this very generous Developer!! Features include fully ducted air conditioning through out, built-ins in all bedrooms, ensuite to main bedroom, intercom to entrance, granite bench tops and glass splash backs in kitchen with superior fittings, Smeg dishwasher-cook top-oven. Gas cook top, gas heating, gas hot water, gas BBQ outlet plus bonus clothes dryer. 3,200 litre water tanks and fully enclosed garage with automatic opening doors and security entrance.

## 3 🛤 2 🚰 2 🚘

- Type : Townhouse
- Land Size : 198 sqm View : https://wy
  - : https://www.jreproperty.com.au/sale/nsw/sut herland/gymea/residential/townhouse/74886 66