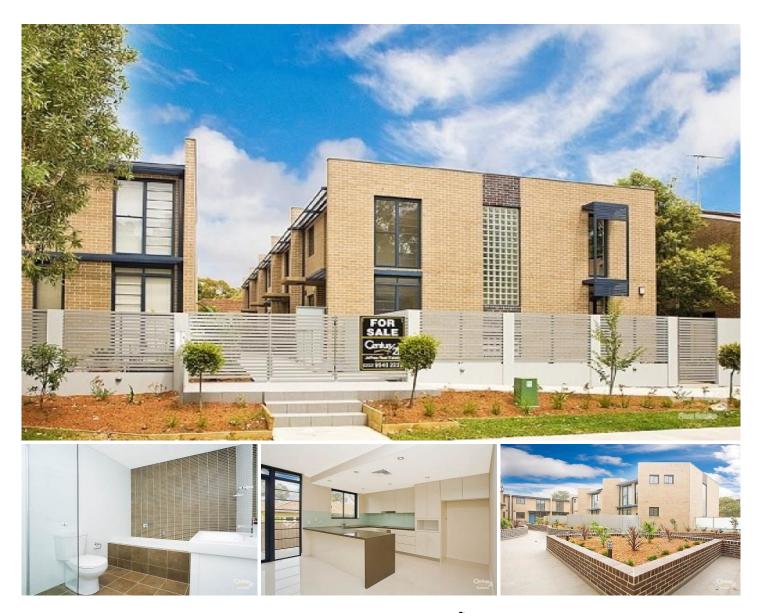

## 11/23-29 Hotham Road GYMEA NSW

BRAND NEW townhouse in centrally located position with outstanding courtyard and desirable north aspect. Features include fully ducted air conditioning through out, built-ins in all bedrooms, ensuites to main bedroom, intercom to entrance, granite bench top and glass splash back in kitchen with superior fittings, Smeg dishwasher-cook top-oven. Gas cook top, gas heating, gas hot water, gas BBQ outlet and bonus clothes dryer. 3,200 litre water tanks to all homes and fully enclosed garage with automatic opening door and security entrance. Generous developer offering 6 months free Strata Rates for a limited time only!

3 2 2 2

Type : Townhouse Land Size : 246 sqm

View : https://www.jreproperty.com.au/sale/nsw/sut

herland/gymea/residential/townhouse/74886

67