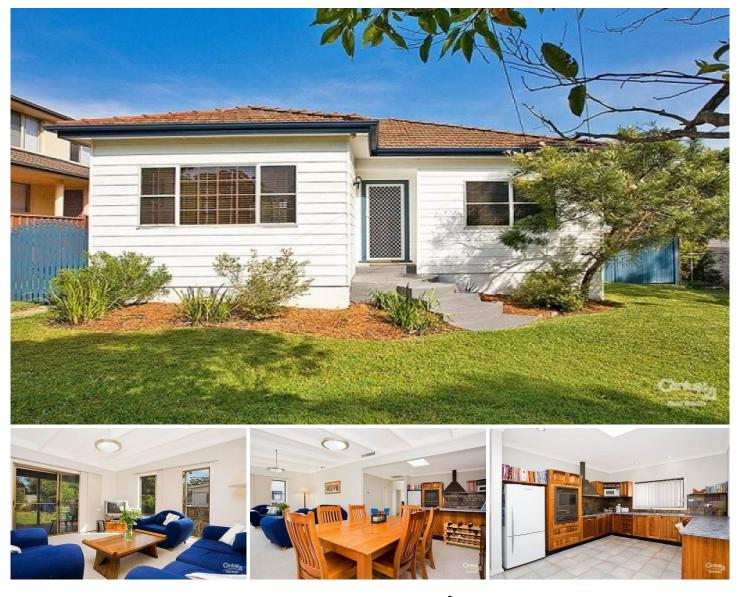

## 243 Sylvania Road MIRANDA NSW

This is an excellent entry level opportunity to purchase a sensational flat parcel of land, which plays host to an immaculate, single level home ready for you to move straight into! Centrally positioned with endless potential, this neat home enjoys fresh bright interiors and plenty of all day long sunshine. Successfully blending traditional detail with updated finishes, this great first home boasts generous size bedrooms with polished timber floors, an immaculate bathroom, a huge timber kitchen, plus a terrific space for your future inspiration. The open plan living area overlooks a timber entertainer's balcony and a north/west child friendly grassed backyard. A single lock up garage plus carport, & plenty of off street parking for your boat or caravan, all translate to a rare and affordable opportunity - don't delay!