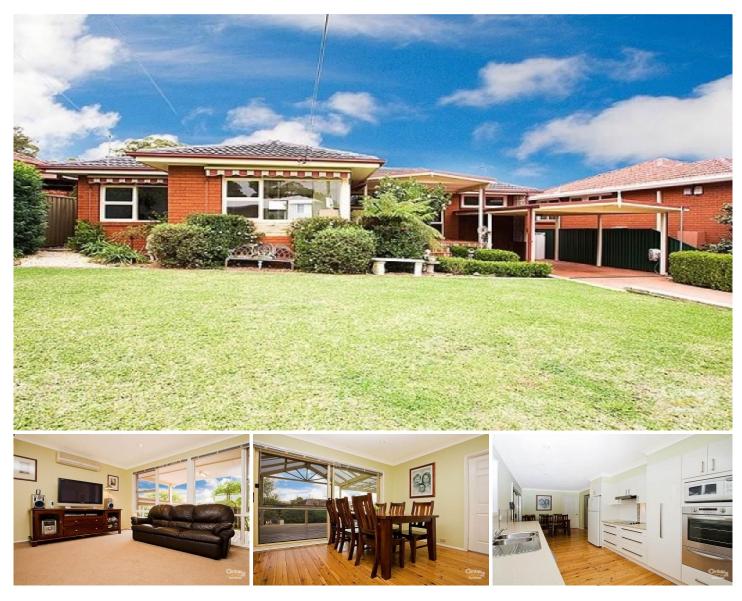

## 14 Kemp Avenue KIRRAWEE NSW

An immaculately presented, single level 3 bedroom brick home. Nestled amongst the whisper quiet surrounds of South Kirrawee & only 2 minutes walk from popular Kirrawee High School. Naturally bright living areas consist of the lounge, rumpus & dining areas which all adjoin the entertainer's size balcony and overlook the backyard & pool. Modernised kitchen & bathroom plus carport guarantee this character filled home is extremely appealing!