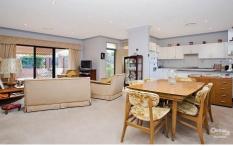

- \* Own street access, no common walls, small complex only 4 years young
- \* Bright and spacious open plan lounge and dining with high ceilings
- \* Large kitchen with stainless steel appliances, granite bench tops
- \* Generous master bedroom with walk in robe and ensuite