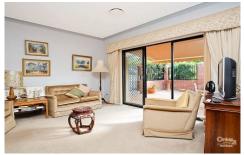

- \* Own street access, no common walls, small complex only 4 years young
- \* Bright and spacious open plan lounge and dining with high ceilings
- \* Large kitchen with stainless steel appliances, granite bench tops
- \* Generous master bedroom with walk in robe and ensuite