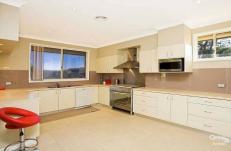

## 15 Cobargo Road GYMEA BAY NSW

Here is a magnificent opportunity to purchase in the heart of Gymea Bay. Stylishly designed for easy living, this 4 bedroom family home boasts many contemporary features including a bright open plan combined lounge/dining room which flows to a terrific balcony with beautiful bush views, a generous hostess kitchen, tiled floors and ducted air-conditioning. Summer will be enjoyed in the sun drenched fully fenced in-ground salt water pool plus there is plenty of grassed yard for the kids. Downstairs rumpus, third shower & toilet & last of all, a great double car lock up garage! Don't miss this great house in sought after Kirrawee High School catchment area. Features include: Combined lounge/dining room with stunning tiled floors Modern kitchen with gas cook top, s/s appliances & walk-in pantry