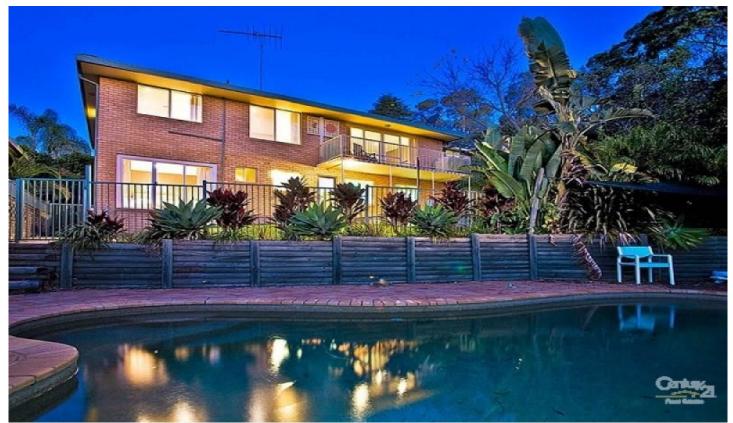

## 15 Cobargo Road GYMEA BAY NSW

Here is a magnificent opportunity to purchase in the heart of Gymea Bay. Stylishly designed for easy living, this 4 bedroom family home boasts many contemporary features including a bright open plan combined lounge/dining room which flows to a terrific balcony with beautiful bush views, a generous hostess kitchen, tiled floors and ducted air-conditioning. Summer will be enjoyed in the sun drenched fully fenced in-ground salt water pool plus there is plenty of grassed yard for the kids. Downstairs rumpus, third shower & toilet & last of all, a great double car lock up garage! Don't miss this great house in sought after Kirrawee High School catchment area. Features include: Combined lounge/dining room with stunning tiled floors Modern kitchen with gas cook top, s/s appliances & walk-in pantry