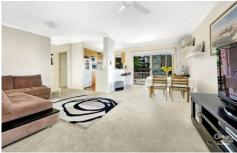

## 3/15-17 Koorabel Avenue GYMEA NSW

Beautiful North-Easterly front facing 2 bedroom security unit. Only 150 metres from the railway station and all of Gymea's fabulous shops and restaurants. Sunny ground floor with 2 excellent sized bedrooms, air conditioning and built in robes, large L-shaped lounge / dining room with gas cooking and heating outlet. Beautifully tiled bathroom floor to ceiling, large private laundry with 2nd toilet and internal access to remote controlled lock up garage plus nice and spacious front facing balcony with sunny outlook. Nothing to do, this unit is great for a first home buyer or the astute investor. Don't miss this great opportunity!