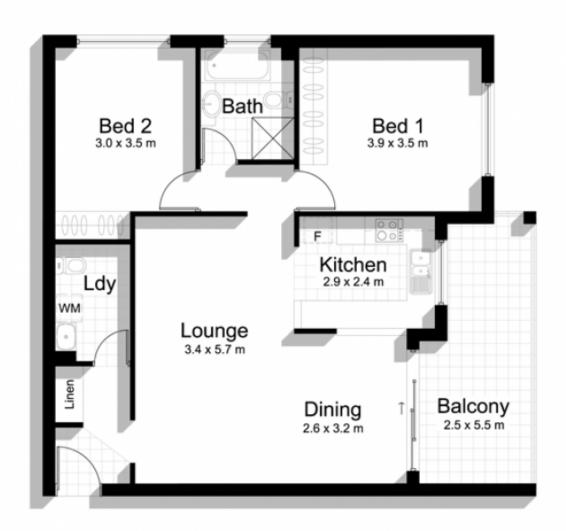

## 3/15-17 Koorabel Avenue GYMEA NSW

Beautiful North-Easterly front facing 2 bedroom security unit. Only 150 metres from the railway station and all of Gymea's fabulous shops and restaurants. Sunny ground floor with 2 excellent sized bedrooms, air conditioning and built in robes, large L-shaped lounge / dining room with gas cooking and heating outlet. Beautifully tiled bathroom floor to ceiling, large private laundry with 2nd toilet and internal access to remote controlled lock up garage plus nice and spacious front facing balcony with sunny outlook. Nothing to do, this unit is great for a first home buyer or the astute investor. Don't miss this great opportunity!

2 📭 1 🖺 1 🖨

Type : Unit Land Size : 110 sqm

View: https://www.jreproperty.com.au/sale/nsw/sut herland/gymea/residential/unit/7488684

**Luke Jeffree** 02 9540 2222

3/15-17 Koorabel Avenue, GYMEA DISCLAIMER: All care has been taken in preparing this floor plan, however the accuracy is not guaranteed and no liability will be accepted for any reliance placed upon it Produced by PRODUCT PHOTOGRAPHY STUDIO