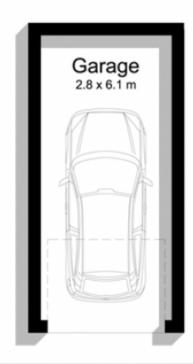

## 3/15-17 Koorabel Avenue GYMEA NSW

Beautiful North-Easterly front facing 2 bedroom security unit. Only 150 metres from the railway station and all of Gymea's fabulous shops and restaurants. Sunny ground floor with 2 excellent sized bedrooms, air conditioning and built in robes, large L-shaped lounge / dining room with gas cooking and heating outlet. Beautifully tiled bathroom floor to ceiling, large private laundry with 2nd toilet and internal access to remote controlled lock up garage plus nice and spacious front facing balcony with sunny outlook. Nothing to do, this unit is great for a first home buyer or the astute investor. Don't miss this great opportunity!

2 📭 1 🖺 1 🖨

Type : Unit Land Size : 110 sqm

View: https://www.jreproperty.com.au/sale/nsw/sut herland/gymea/residential/unit/7488684

**Luke Jeffree** 02 9540 2222

3/15-17 Koorabel Avenue, GYMEA DISCLAIMER: All care has been taken in preparing this floor plan, however the accuracy is not guaranteed and no liability will be accepted for any reliance placed upon it Produced by PRODUCT PHOTOGRAPHY STUDIO