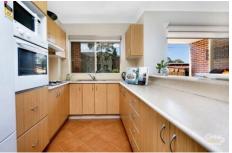

## 3/15-17 Koorabel Avenue GYMEA NSW

Beautiful North-Easterly front facing 2 bedroom security unit. Only 150 metres from the railway station and all of Gymea's fabulous shops and restaurants. Sunny ground floor with 2 excellent sized bedrooms, air conditioning and built in robes, large L-shaped lounge / dining room with gas cooking and heating outlet. Beautifully tiled bathroom floor to ceiling, large private laundry with 2nd toilet and internal access to remote controlled lock up garage plus nice and spacious front facing balcony with sunny outlook. Nothing to do, this unit is great for a first home buyer or the astute investor. Don't miss this great opportunity!