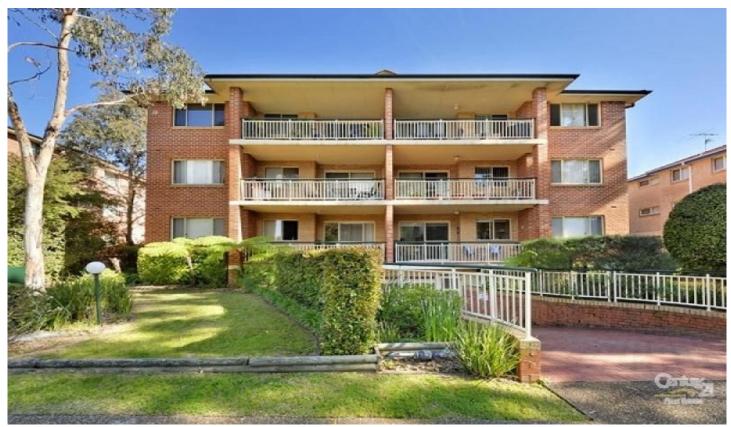

## 3/15-17 Koorabel Avenue GYMEA NSW

Beautiful North-Easterly front facing 2 bedroom security unit. Only 150 metres from the railway station and all of Gymea's fabulous shops and restaurants. Sunny ground floor with 2 excellent sized bedrooms, air conditioning and built in robes, large L-shaped lounge / dining room with gas cooking and heating outlet. Beautifully tiled bathroom floor to ceiling, large private laundry with 2nd toilet and internal access to remote controlled lock up garage plus nice and spacious front facing balcony with sunny outlook. Nothing to do, this unit is great for a first home buyer or the astute investor. Don't miss this great opportunity!