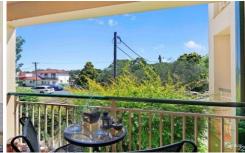

- \* 2 bedrooms both with built in wardrobes
- \* Generous lounge/dining with floating floorboards
- \* Substantial kitchen with breakfast bar
- \* Internal laundry with 2nd W.C
- \* Private west facing alfresco balcony
- \* Single lock up garage / security complex