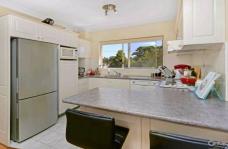

- \* 2 bedrooms both with built in wardrobes
- \* Generous lounge/dining with floating floorboards
- \* Substantial kitchen with breakfast bar
- \* Internal laundry with 2nd W.C
- \* Private west facing alfresco balcony
- \* Single lock up garage / security complex