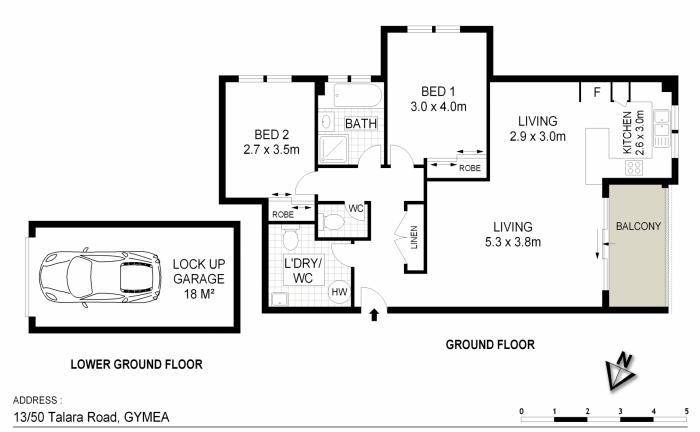

## 13/50 Talara Road GYMEA NSW

Enjoying a leafy and peaceful setting on the ground floor of a modern security complex, this generously sized two bedroom apartment will appeal to investors and first home owner buyers. Resting in a no through street, this apartment is exceptionally well located with an easy stroll to Gymea Village, rail, bus & local schools.

- \* 2 bedrooms both with built in wardrobes
- \* Generous lounge/dining with floating floorboards
- \* Substantial kitchen with breakfast bar
- \* Internal laundry with 2nd W.C
- \* Private west facing alfresco balcony
- \* Single lock up garage / security complex