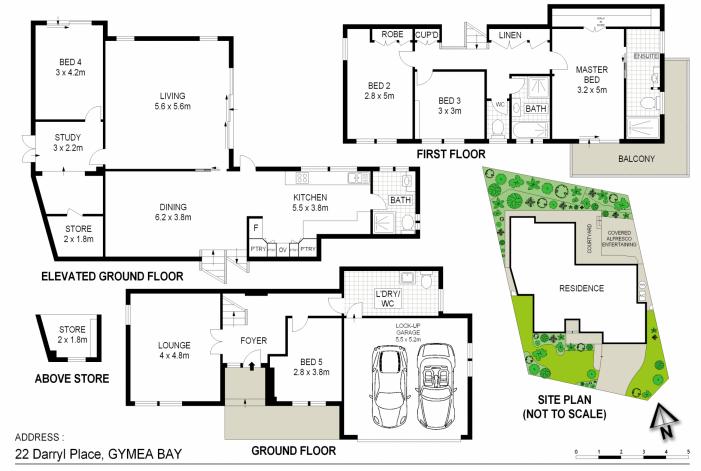

## 22 Darryl Place GYMEA BAY NSW

Nestled by tranquil bushland reserve and located idyllically in a peaceful, highly sought after child friendly street this substantial family residence features a series of superb living spaces and stylish extras designed to accommodate a relaxed lifestyle.

- \* Elegant formal dining & spacious living areas
- \* Expansive family rumpus / Modern kitchen, plenty of cupboards
- \* Entertaining alfresco area with low maintenance gardens
- \* 5 bedrooms with additional study area and plenty of storage
- \* Master bedroom retreat with ensuite and walk in wardrobe
- \* Double lock up garage with internal access
- \* Superb family living close to school, bay & shops For full version visit the website

## 5 🗀 3 🔓 2 🖨

Type : House Land Size : 556 sqm

View : https://www.jreproperty.com.au/sale/nsw/sut

herland/gymea-bay/residential/house/74886

Luke Jeffree 02 9540 2222

DISCLAIMER: THIS IS FOR ILLUSTRATIVE PURPOSES ONLY. ALL DIMENSIONS ARE APPROXIMATE AND IT DOES NOT CONSTITUTE PART OF ANY LEGAL DOCUMENTS.