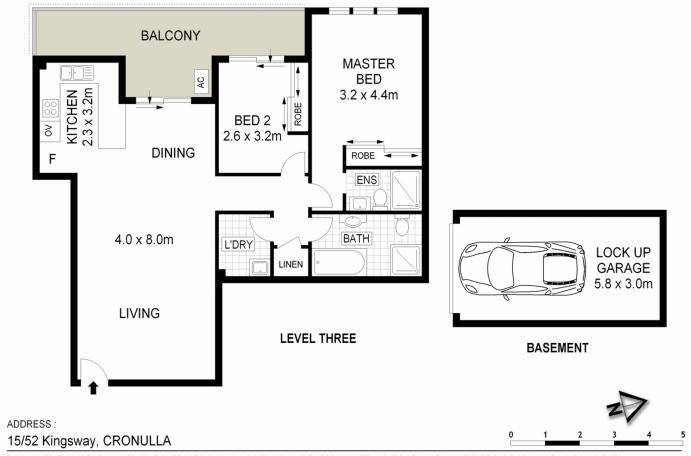

## 15/52 Kingsway CRONULLA NSW

Don't miss this opportunity to purchase an immaculate second floor, two bedroom apartment, that is ideally situated within walking distance to all that Cronulla has to offer. The property ensures a lifestyle of complete convenience and would make an ideal investment or home purchase.

- \* Immaculate open plan living with split system A/C
- \* 2 generous bedrooms both with BIR
- \* Master bedroom with ensuite / gas outlets
- \* Modern kitchen with gas appliances & d/washer
- \* Lift access / security complex / single lock up garage
- \* Large west facing private balcony / video Intercom security
- \* Walk to local shops, restaurants, beach and train For full version visit the website