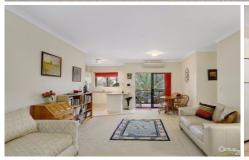

- \* Immaculate open plan living with split system A/C
- \* 2 generous bedrooms both with BIR
- \* Master bedroom with ensuite / gas outlets
- \* Modern kitchen with gas appliances & d/washer
- \* Lift access / security complex / single lock up garage
- \* Large west facing private balcony / video Intercom security
- \* Walk to local shops, restaurants, beach and train For full version visit the website