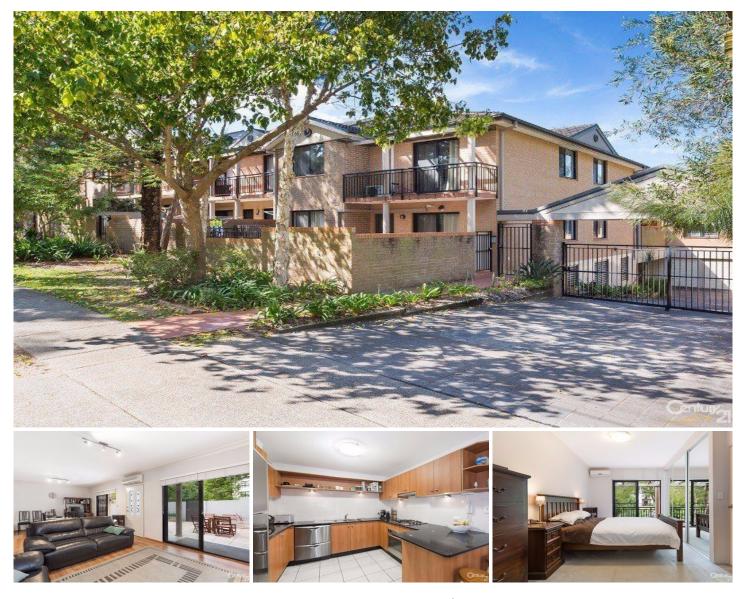

## 7/22-28 Premier Street GYMEA NSW

A lush, leafy setting in a beautifully maintained boutique complex adds tremendous appeal to this secure, immaculately presented tri-level townhouse, perfectly positioned just a few minutes stroll from Gymea station and vibrant village living. Peacefully placed with its own street frontage, its interiors are appointed with quality contemporary fittings and embrace an idyllic flow to a private outdoor entertaining setting.

- \* Open plan living/dining/kitchen with timber floors
- \* Alfresco courtyard, great for entertaining
- Stone-topped kitchen, gas cooktop & dishwasher
- \* Sun-bright upstairs bedrooms, master with ensuite
- \* Fully tiled bathrooms, separate laundry and w/c
- \* Internal access to oversized DLUG + storage
- \* Short stroll to primary schools, restaurants & cafes