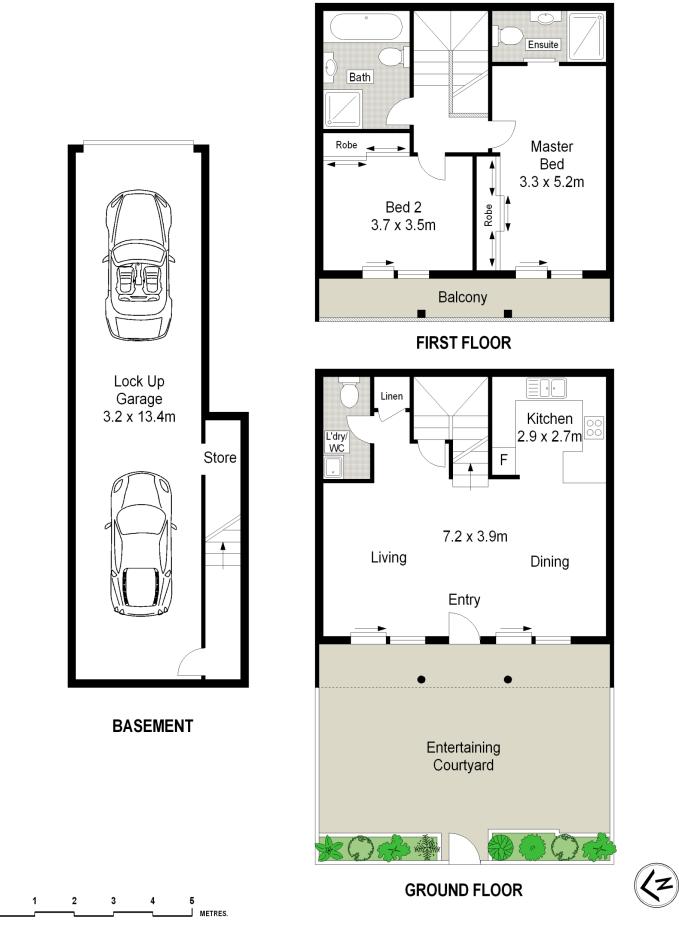

## 2 🛤 2 📛 2 🚘

Building Size : 21 sqm Land Size

View

- : 191 sqm

: https://www.jreproperty.com.au/sale/nsw /sutherland/gymea/residential/townhous e/7488689

**Dion Moon** 02 9540 2222

Scale in metres. Indicative only. Dimensions are approximate. All information contained herein is gathered from sources we believe to be reliable. However we cannot guarantee its accuracy and interested persons should rely on their own enquiries.