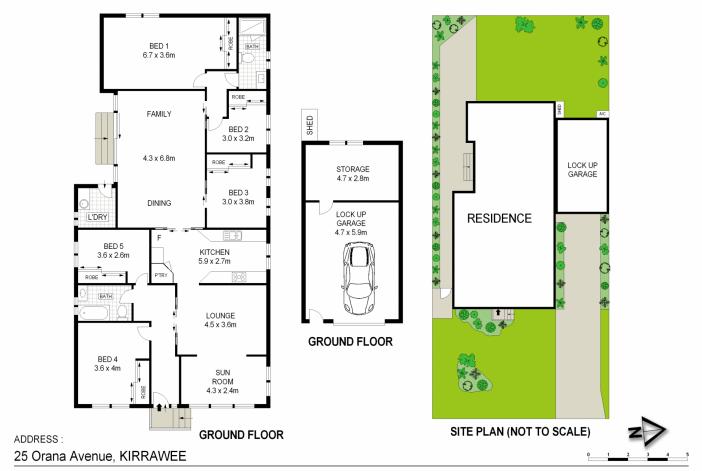

## 25 Orana Avenue KIRRAWEE NSW

This family home is a fresh, bright and a surprisingly substantial residence which is stylishly updated and perfectly located. Enjoying a quiet street and a single level floorplan, this home easy lends itself to the large or extended family situation whilst also being perfect for a couple's first home to grow into. Well-presented and immediately comfortable it offers ample potential to make it your own and is definitely worth the inspection.

- \* 5 bedrooms all with built in wardrobes
- \* Updated kitchen with chef double sized gas oven
- \* Multiple generous sun filled living areas
- \* Split system air conditioning / gas outlets
- \* Paved & grassed fully fenced yard
- \* 17m frontage total land size 581.7sqm (approx.)

## 5 **4** 2 **4** 1 **4**

Type : House Land Size : 581.7 sqm

View : https://www.jreproperty.com.au/sale/nsw/sut herland/kirrawee/residential/house/7488690

Luke Jeffree 02 9540 2222

DISCLAIMER: THIS IS FOR ILLUSTRATIVE PURPOSES ONLY. ALL DIMENSIONS ARE APPROXIMATE AND IT DOES NOT CONSTITUTE PART OF ANY LEGAL DOCUMENTS.