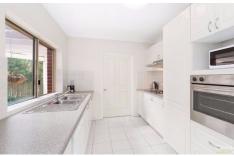

- \* Expansive living & dining / high ceilings
- \* Home-like dimensions courtyard, paved & grassed
- \* Timeless galley style kitchen / dishwasher
- \* Private master with two-way bathroom access
- \* Generous bedrooms both with built in wardrobes
- \* Single lock up garage with internal access & auto door