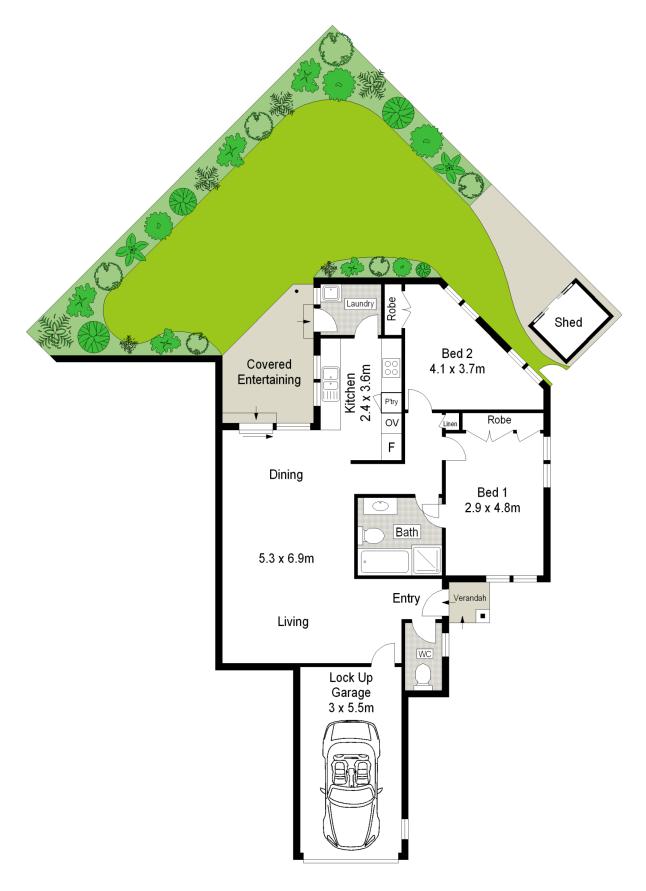

## 5/34-38 Hotham Road GYMEA NSW

Expansively sized and stylishly appointed this ground floor garden apartment boasts generous sized dimensions with a sweeping alfresco flow. Substantial living areas spill out to the leafy garden spaces providing a peaceful & private environment year round. Placed to the rear of the well maintained and popular strata complex, its supremely located just metres to the Gymea village, schools sand station.

- \* Expansive living & dining / high ceilings
- \* Home-like dimensions courtyard, paved & grassed
- \* Timeless galley style kitchen / dishwasher
- \* Private master with two-way bathroom access
- \* Generous bedrooms both with built in wardrobes
- \* Single lock up garage with internal access & auto door

## **GROUND FLOOR**

Scale in metres. Indicative only. Dimensions are approximate. All information contained herein is gathered from sources we believe to be reliable. However we cannot guarantee its accuracy and interested persons should rely on their own enquiries.