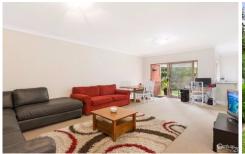

- \* Expansive living & dining / high ceilings
- \* Home-like dimensions courtyard, paved & grassed
- \* Timeless galley style kitchen / dishwasher
- \* Private master with two-way bathroom access
- \* Generous bedrooms both with built in wardrobes
- \* Single lock up garage with internal access & auto door