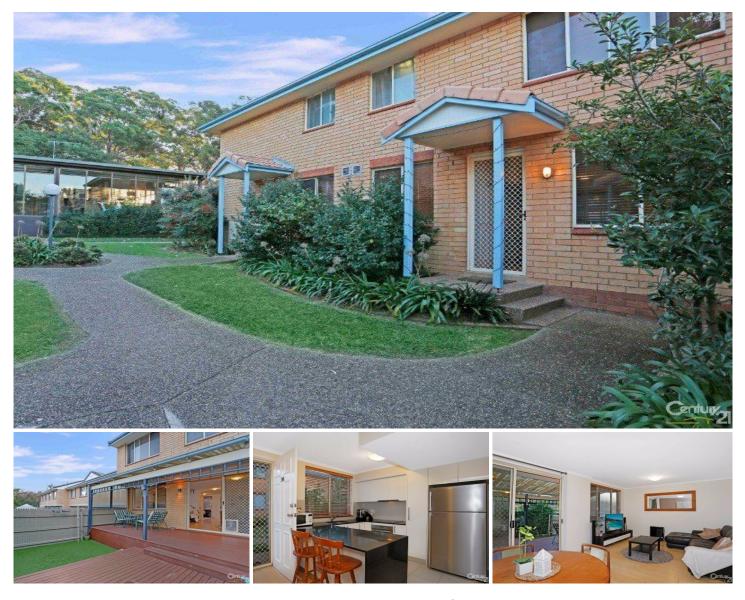

## 34/41 Bath Road KIRRAWEE NSW

Peacefully set in a sought after garden complex, this inviting townhouse is ready to enjoy. Full of natural light and enhanced by its spacious and very private alfresco undercover sunny entertaining courtyard. Enjoy a superb resort style lifestyle with on-site pool, gymnasium and tennis court and easy access to bus, rail, local shopping and schools.

- \* Generous separate family living and casual dining areas
- \* Modern renovated kitchen with stainless appliances
- \* Sunny North facing generous courtyard / pet friendly
- \* 3 beds quietly located on the top level, each with BIR's
- \* Master with ensuite, tandem secure lock up garage