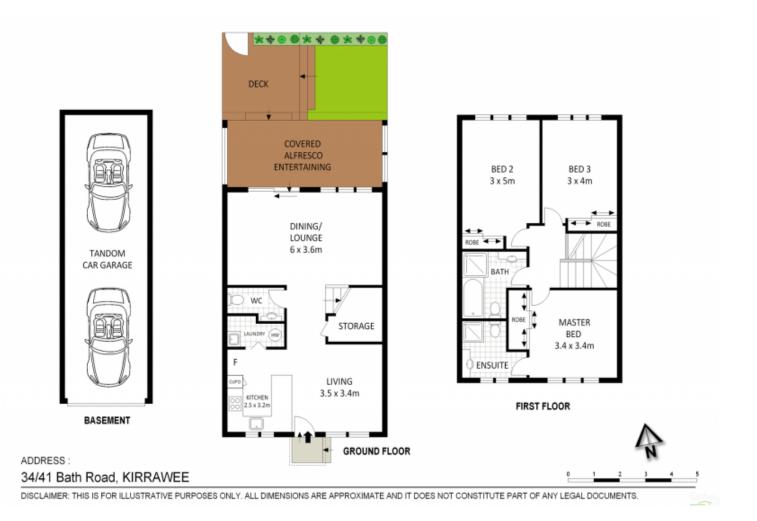

- \* Generous separate family living and casual dining areas
- \* Modern renovated kitchen with stainless appliances
- \* Sunny North facing generous courtyard / pet friendly
- \* 3 beds quietly located on the top level, each with BIR's
- \* Master with ensuite, tandem secure lock up garage

## 3 🛤 2 🚔 2 🚘

- Type : Townhouse
- **Price :** \$ 750,000
- **View** : https://www.jreproperty.com.au/sale/nsw/sutherla nd/kirrawee/residential/townhouse/7488695

Luke Jeffree 02 9540 2222