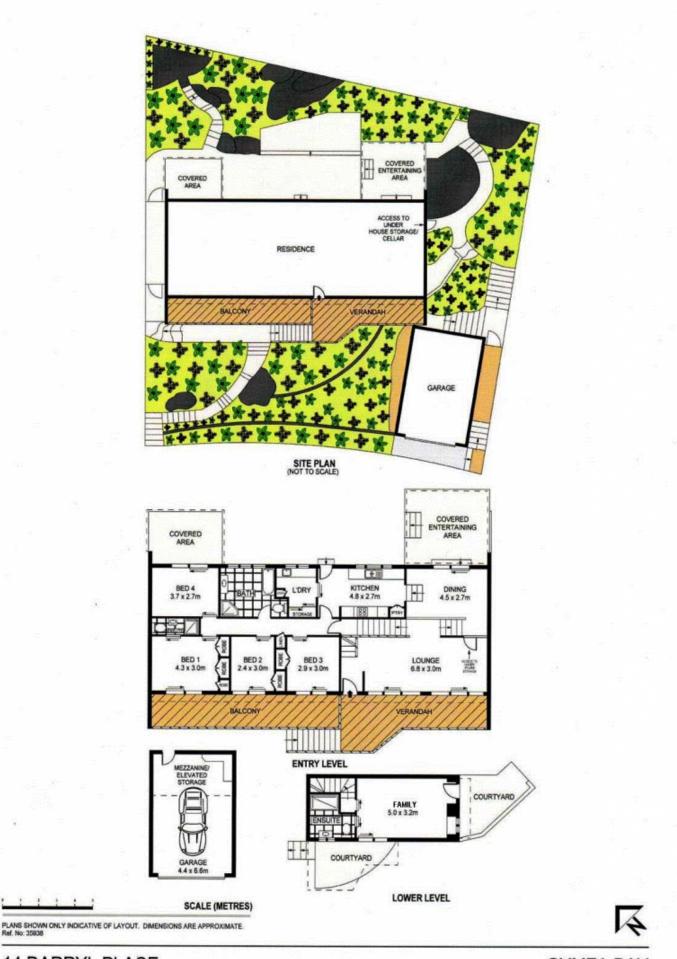

## 4 🛤 3 🚔 1 🚘

- Type : House
- Land Size : 676.6 sqm View : https://www

: https://www.jreproperty.com.au/sale/nsw/sut herland/gymea-bay/residential/house/74886 97

Luke Jeffree 02 9540 2222