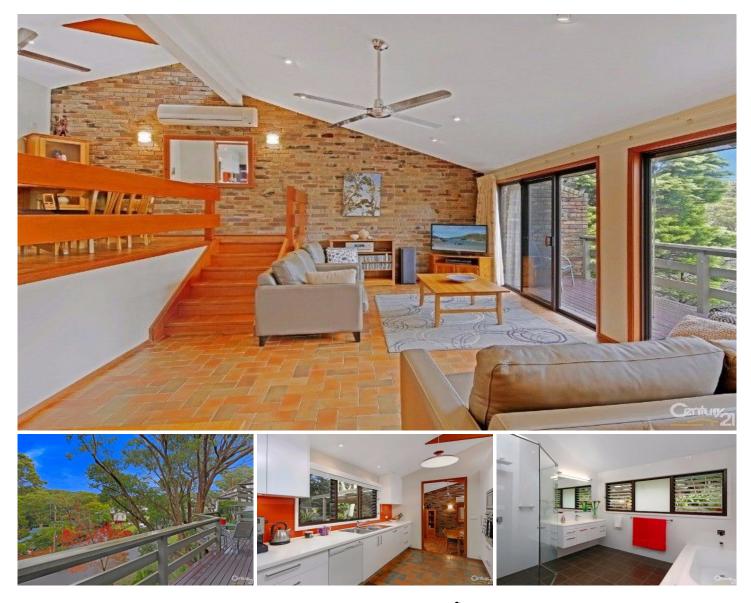

## 14 Darryl Place GYMEA BAY NSW

The picturesque outlook amongst the tree tops yet conveniently located to modern day conveniences. This terrific split level family friendly home is super private as a result of the elevated positioning. Enjoying easy care living & tastefully updated kitchen & bathroom. Boasting a great floor perfectly suited to a very broad target audience including extended families looking for more separate spaces.

- \* 4 light-filled, airy bedrooms, master with ensuite
- \* High raked ceilings, quality fixtures & fittings
- \* Separate living & dining areas, flow to outdoor entertaining

\* Renovated 2-year-old kitchen, SMEG app, stone benchtops