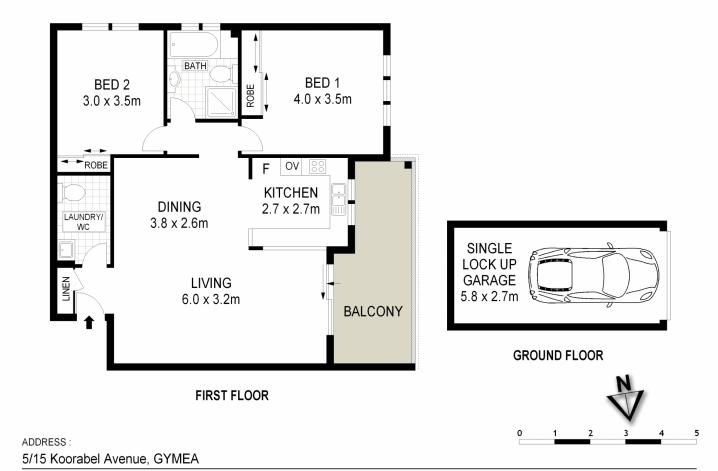

## 5/15-17 Koorabel Avenue GYMEA NSW

Remarkable in its proportions, this beautifully presented first floor apartment provides appeal ideal for those looking for an easy care lifestyle with an abundance of space. Resting in a modern and small security complex, its lifestyle benefits are exceptional, offering peace and privacy just a quick stroll to Gymea village & transport.

- \* Large kitchen, quality appliances, plenty of space
- \* Both bedrooms with built in wardrobes
- \* Sun-drenched west facing balcony
- \* Single lock up garage / internal laundry

## 2 📭 1 🖺 1 🗬

Type : Unit Building Size : 12 sqm

View : https://www.jreproperty.com.au/sale/nsw

/sutherland/gymea/residential/unit/74886

Luke Jeffree 02 9540 2222

DISCLAIMER: THIS IS FOR ILLUSTRATIVE PURPOSES ONLY. ALL DIMENSIONS ARE APPROXIMATE AND IT DOES NOT CONSTITUTE PART OF ANY LEGAL DOCUMENTS.