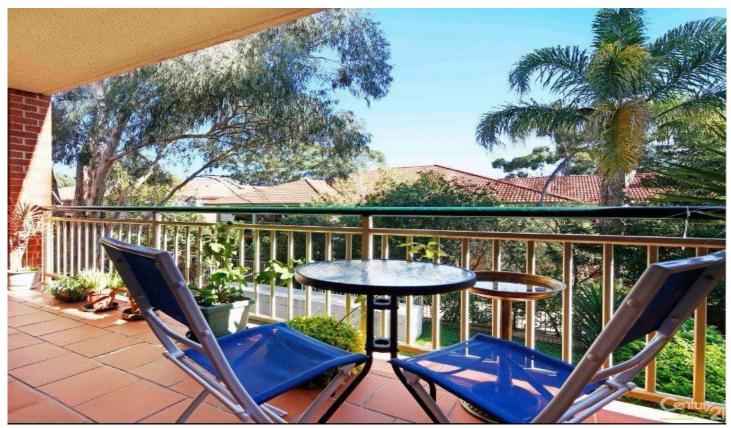

## 5/15-17 Koorabel Avenue GYMEA NSW

Remarkable in its proportions, this beautifully presented first floor apartment provides appeal ideal for those looking for an easy care lifestyle with an abundance of space. Resting in a modern and small security complex, its lifestyle benefits are exceptional, offering peace and privacy just a quick stroll to Gymea village & transport.

- \* Large kitchen, quality appliances, plenty of space
- \* Both bedrooms with built in wardrobes
- \* Sun-drenched west facing balcony
- \* Single lock up garage / internal laundry