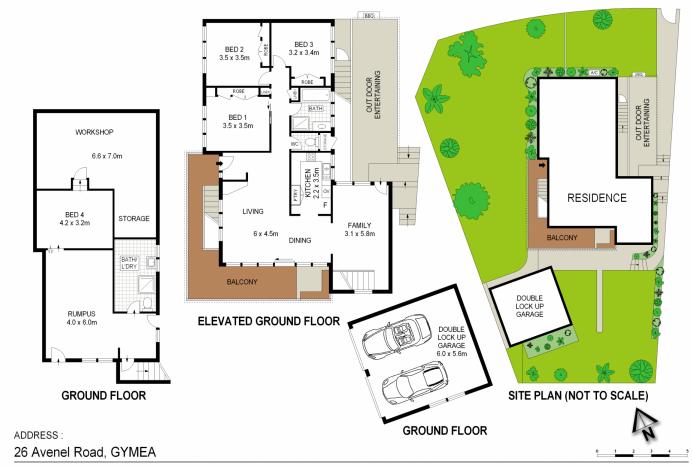

## 26 Avenel Road GYMEA BAY NSW

This much loved family home has been maintained to an immaculate standard over the years to accommodate a growing family. Offering multiple living areas, flexible accommodation and a generous level yard with BBQ area. Enjoying an elevated setting and is in close proximity to local shops & schools.

- \* 3 4 bedrooms with built in wardrobes
- \* Multiple light filled separate living areas / air con / solar
- \* Undercover BBQ area / adjoining large grassed yard
- \* Double lock up garage / Huge workshop & storage area
- \* Air conditioning / solar hot water
- \* Plenty of potential to upgrade & renovate
- \* Kirrawee High School Catchment area

4 🚐 2 🚍 2 🚍

Land Size: 588 sqm

View : https://www.jreproperty.com.au/sale/nsw/sut

herland/gymea-bay/residential/house/74887

04

Luke Jeffree 02 9540 2222

DISCLAIMER: THIS IS FOR ILLUSTRATIVE PURPOSES ONLY. ALL DIMENSIONS ARE APPROXIMATE AND IT DOES NOT CONSTITUTE PART OF ANY LEGAL DOCUMENTS.