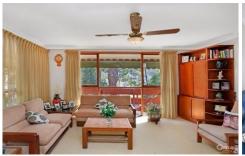

- \* 3 4 bedrooms with built in wardrobes
- \* Multiple light filled separate living areas / air con / solar
- \* Undercover BBQ area / adjoining large grassed yard
- \* Double lock up garage / Huge workshop & storage area
- \* Air conditioning / solar hot water
- \* Plenty of potential to upgrade & renovate
- \* Kirrawee High School Catchment area