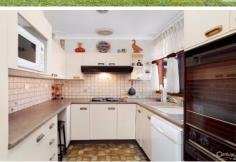

- \* 3 4 bedrooms with built in wardrobes
- \* Multiple light filled separate living areas / air con / solar
- \* Undercover BBQ area / adjoining large grassed yard
- \* Double lock up garage / Huge workshop & storage area
- \* Air conditioning / solar hot water
- \* Plenty of potential to upgrade & renovate
- \* Kirrawee High School Catchment area