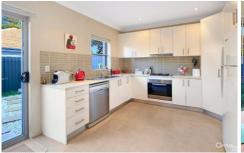

- \* Open plan living / ducted reverse cycle air throughout
- \* Caesarstone kitchen with gas cooking & dishwasher
- \* Large bedrooms all with BIRs, master with ensuite
- \* Fantastic storage / modern bathrooms / security complex
- \* 2 x substantial sunny courtyards / storage room
- \* Remote control triple lock garage with internal access For full version visit the website