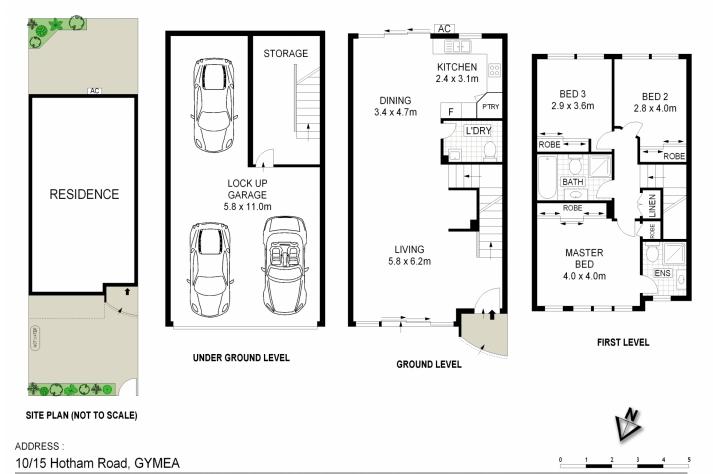

## 10/15 Hotham Road GYMEA NSW

Set well apart from its peers, this fresh and contemporary residence provides a spectacular easy care environment offering wide appeal for executives, downsizers and families. This 3-bedroom townhouse is substantial throughout with its light filled and free flowing interiors showcasing a spacious lounge. Promising a lifestyle of premium comfort, the townhouse is only a short stroll to Gymea train station, schools and cafe's.

- \* Open plan living / ducted reverse cycle air throughout
- \* Caesarstone kitchen with gas cooking & dishwasher
- \* Large bedrooms all with BIRs, master with ensuite
- \* Fantastic storage / modern bathrooms / security complex
- \* 2 x substantial sunny courtyards / storage room
- \* Remote control triple lock garage with internal access For full version visit the website

## 3 📭 2 🖺 3 🗬

Type : Townhouse Building Size: 26 sqm

View : https://www.jreproperty.com.au/sale/nsw

/sutherland/gymea/residential/townhous

e/7488706

**Luke Jeffree** 02 9540 2222

DISCLAIMER: THIS IS FOR ILLUSTRATIVE PURPOSES ONLY. ALL DIMENSIONS ARE APPROXIMATE AND IT DOES NOT CONSTITUTE PART OF ANY LEGAL DOCUMENTS.